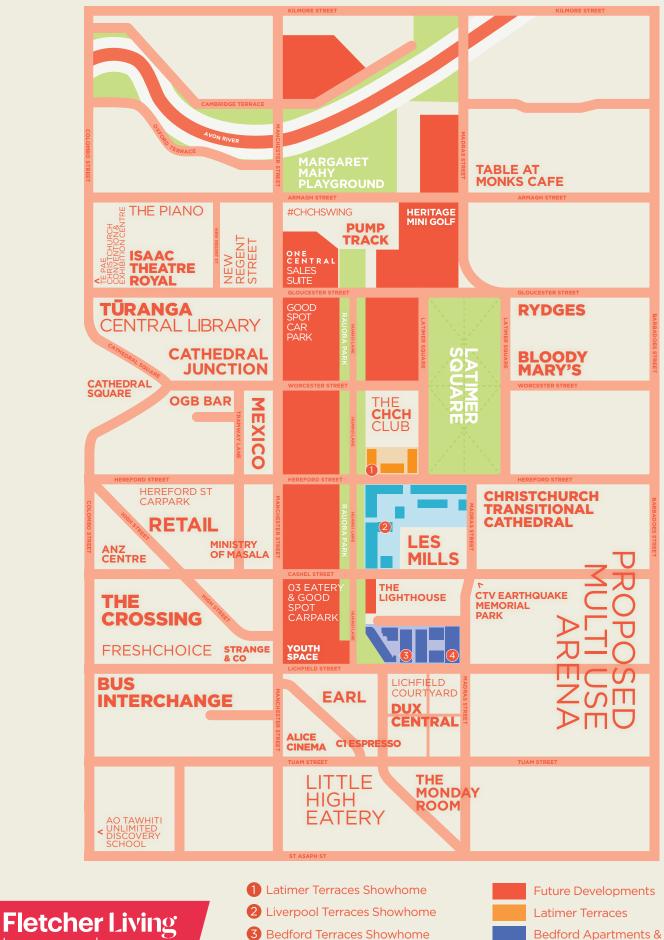

## **A PLACE & PRICE FOR EVERYONE**

With a variety of one, two or three bedroom designs, One Central has a home to suit your needs - and your budget. The homes are crafted in many different layouts and styles and are carefully tailored to cater to a diverse range of people, cultures and life stages. Designed by acclaimed local and international architects, One Central has been crafted to incorporate the best of diverse contemporary architecture, while respecting the city's rich history. Designed to be low maintenance, these brand new homes are perfect to lock and leave.