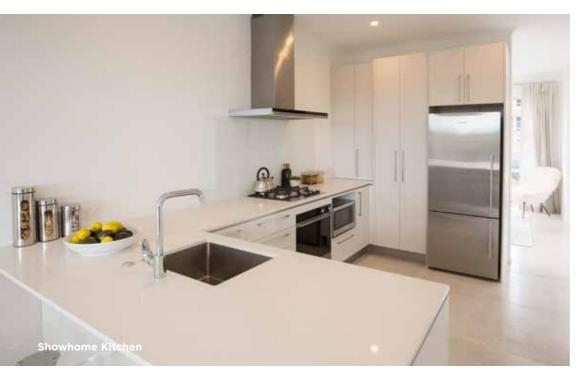

The construction is sound and the design - open and versatile. But what about the details?

From the master bedroom complete with an ensuite and walk in wardrobe to the highly specified kitchen with Caesarstone bench top, it has all been taken care of.

An internal access garage with laundry, heat pump and alarm system are features included in all of our homes at Whenuapai.