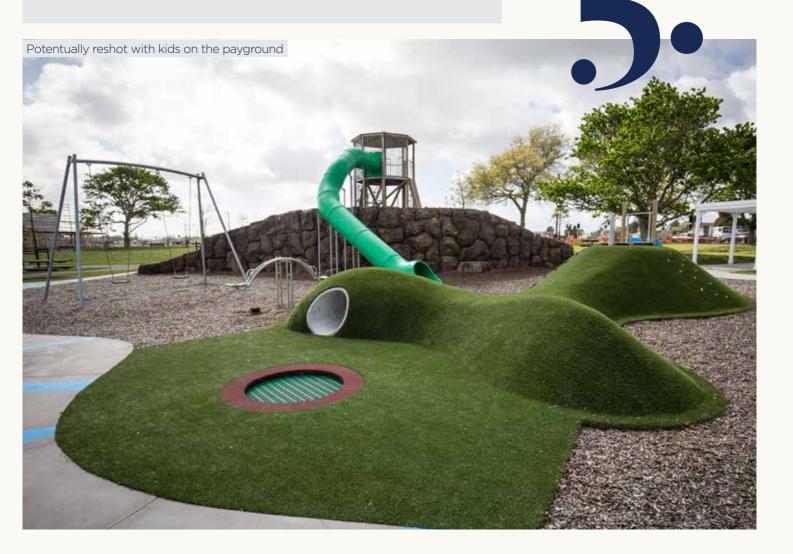

# **Outdoors and seashores**

The playground, beautiful streets and mature trees: quality public spaces that encourage you to enjoy the fresh air. Live it up.

- Wake boarding rails.
  - Boat ramp.

- Shot over the water. Maybe Christmas Beach on Herald Island or a shot of the boats from the boat ramp.