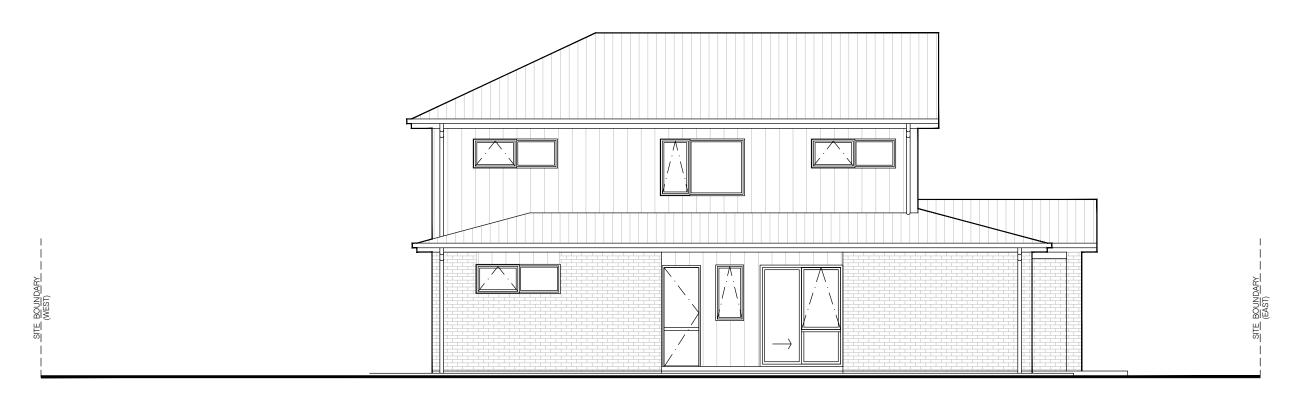

SITE AREA =  $411m^2$ FLOOR AREA =  $75m^2$ 

DIMENSIONED FIRST FLOOR PLAN

EAST ELEVATION

WEST ELEVATION

77 PEPENE AVENUE, CONIFER GROVE, AUCKLAND - LOT 226