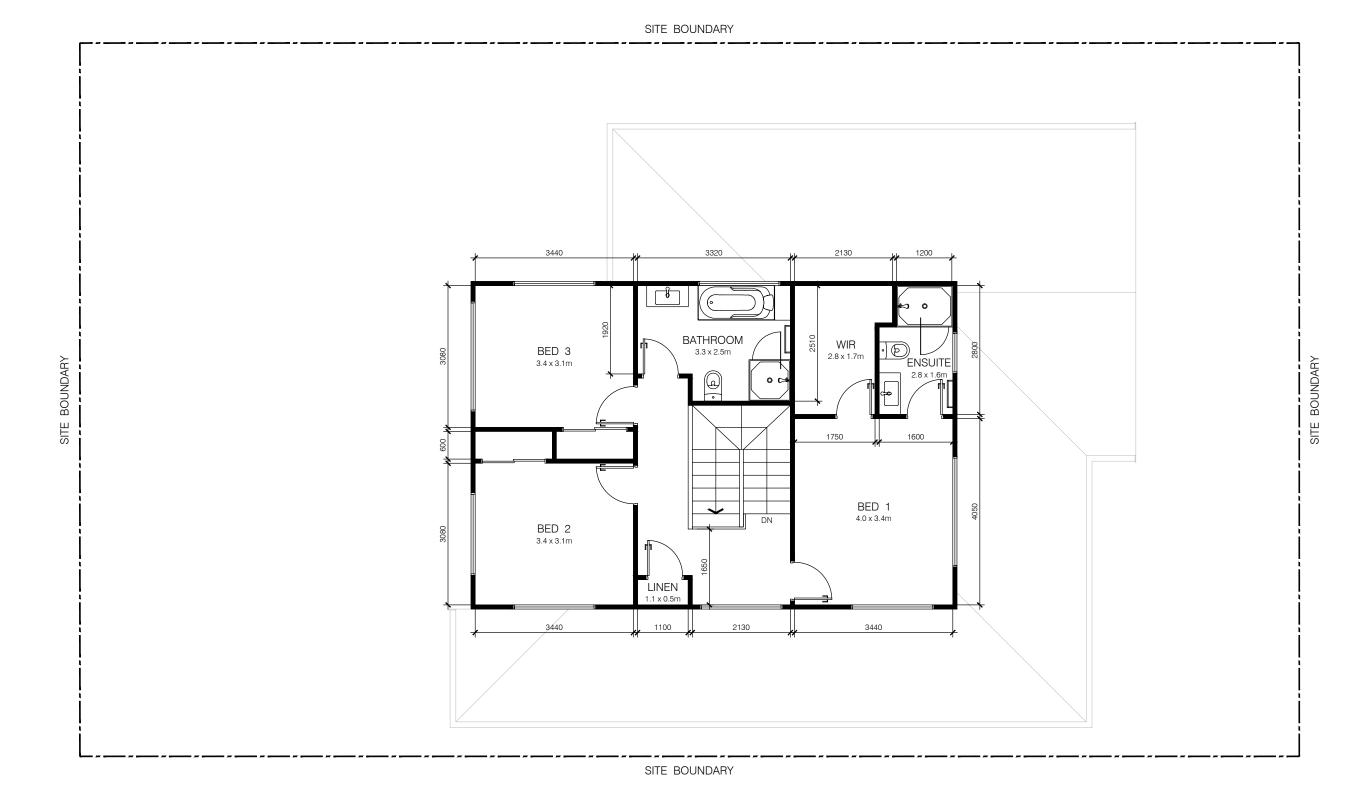

SITE AREA =  $411m^2$ FLOOR AREA =  $75m^2$ 

DIMENSIONED FIRST FLOOR PLAN

EAST ELEVATION

WEST ELEVATION

77 PEPENE AVENUE, CONIFER GROVE, AUCKLAND - LOT 226