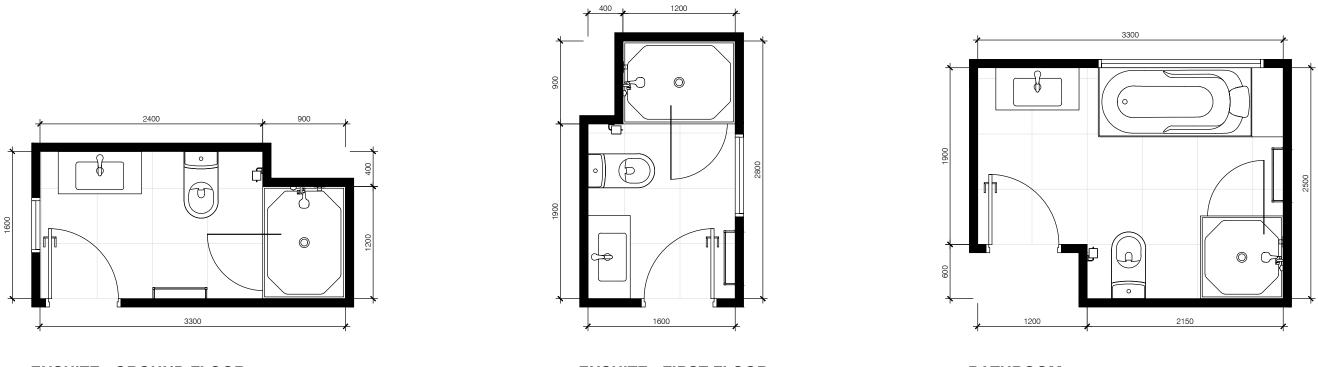

## CROSS SECTION

25° Fall

**ENSUITE - GROUND FLOOR** 

**ENSUITE - FIRST FLOOR** 

BATHROOM

**POWDER ROOM** 

LAUNDRY