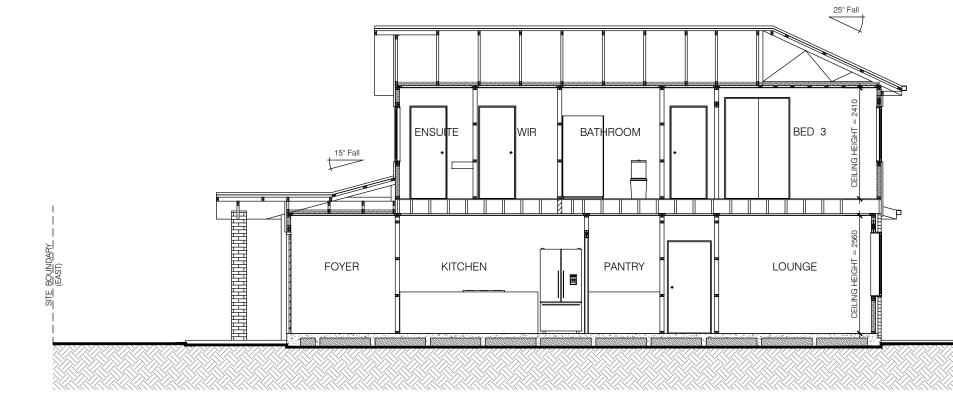

## CROSS SECTION

25° Fall

**ENSUITE - GROUND FLOOR** 

**ENSUITE - FIRST FLOOR** 

BATHROOM

**POWDER ROOM** 

LAUNDRY