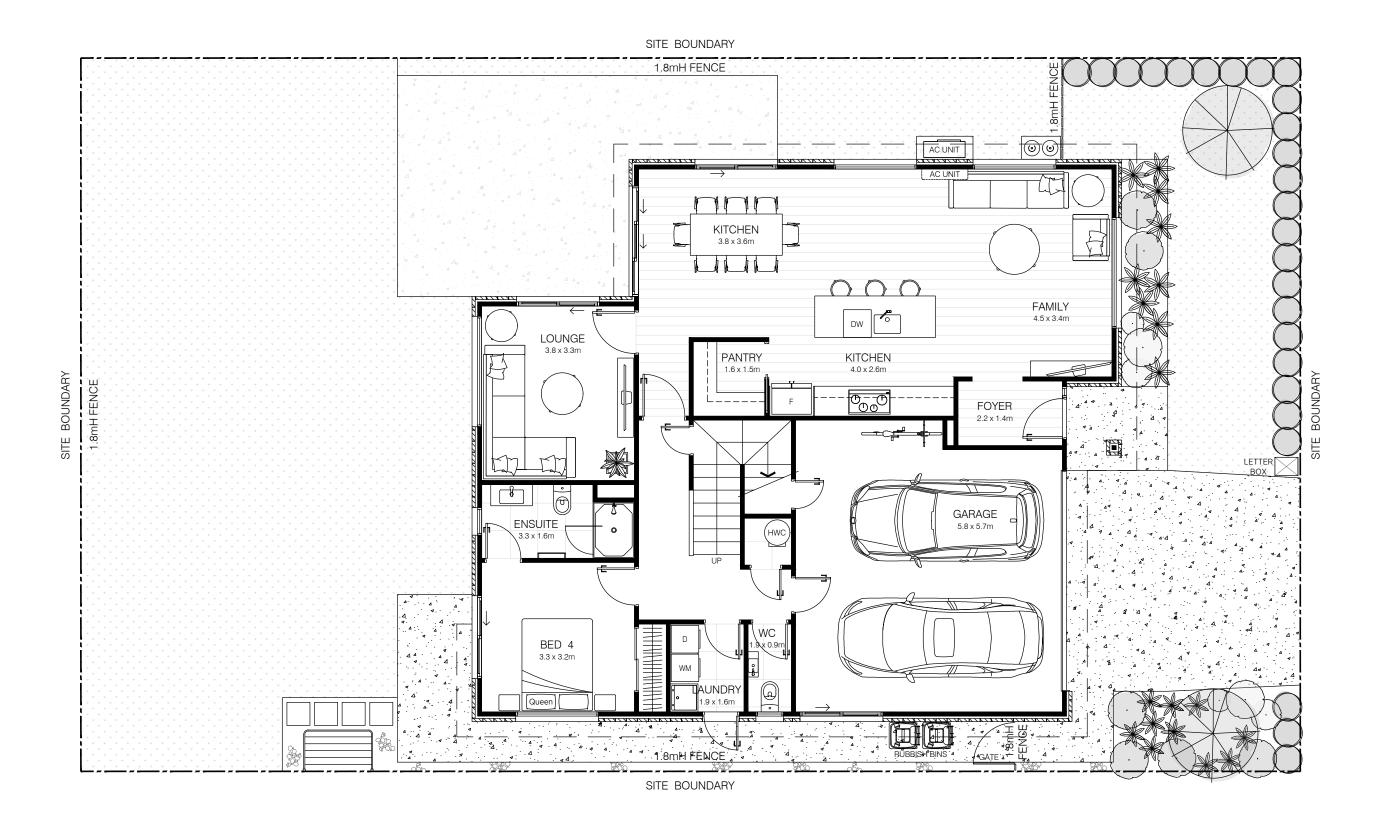

SITE AREA =  $411m^2$ FLOOR AREA =  $154m^2$ 

SITE PLAN - GROUND FLOOR

SITE AREA =  $411m^2$ FLOOR AREA =  $75m^2$ 

SITE PLAN - FIRST FLOOR

SITE AREA =  $411m^2$ FLOOR AREA =  $154m^2$ 

DIMENSIONED GROUND FLOOR PLAN