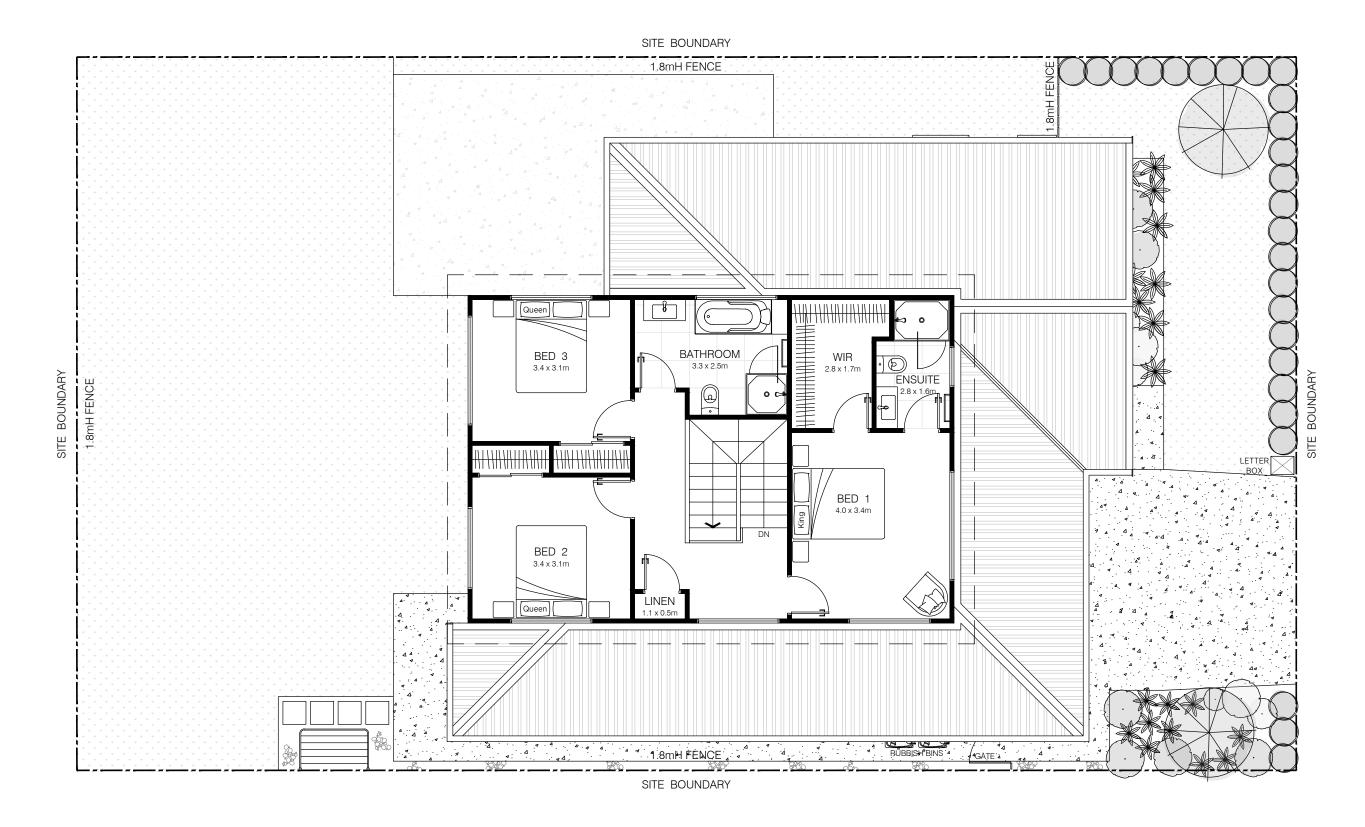

SITE AREA =  $411m^2$ FLOOR AREA =  $154m^2$ 

SITE PLAN - GROUND FLOOR

SITE AREA =  $411m^2$ FLOOR AREA =  $75m^2$ 

SITE PLAN - FIRST FLOOR

SITE AREA =  $411m^2$ FLOOR AREA =  $154m^2$ 

DIMENSIONED GROUND FLOOR PLAN