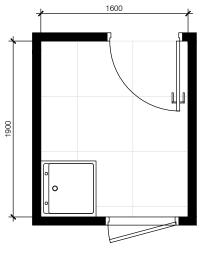

## CROSS SECTION

25° Fall

**ENSUITE - GROUND FLOOR** 

**ENSUITE - FIRST FLOOR** 

BATHROOM

**POWDER ROOM** 

LAUNDRY