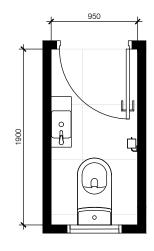

## CROSS SECTION

25° Fall

**ENSUITE - GROUND FLOOR** 

**ENSUITE - FIRST FLOOR** 

BATHROOM

**POWDER ROOM** 

LAUNDRY