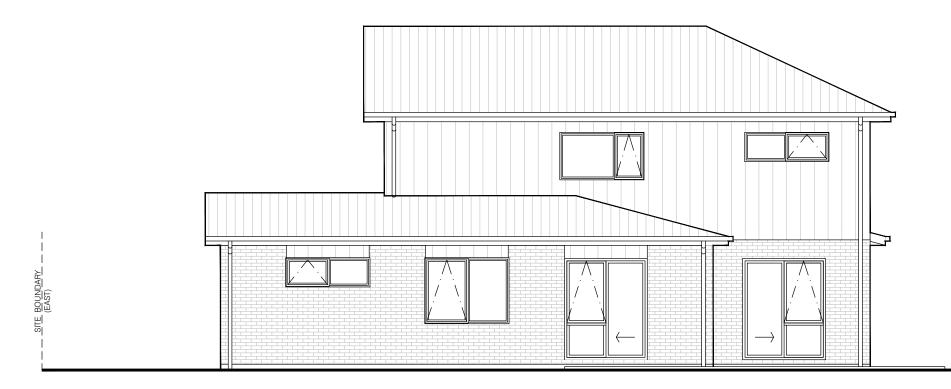

SITE AREA =  $411m^2$ FLOOR AREA =  $75m^2$ 

DIMENSIONED FIRST FLOOR PLAN

EAST ELEVATION

WEST ELEVATION

77 PEPENE AVENUE, CONIFER GROVE, AUCKLAND - LOT 226