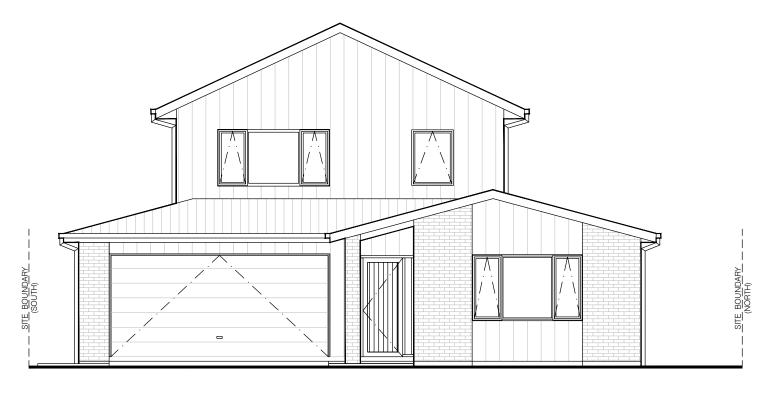

SITE AREA =  $411m^2$ FLOOR AREA =  $154m^2$ 

SITE PLAN - GROUND FLOOR





SITE AREA =  $411m^2$ FLOOR AREA =  $75m^2$ 

SITE PLAN - FIRST FLOOR





SITE AREA =  $411m^2$ FLOOR AREA =  $154m^2$ 

DIMENSIONED GROUND FLOOR PLAN





SITE AREA =  $411m^2$ FLOOR AREA =  $75m^2$ 

DIMENSIONED FIRST FLOOR PLAN





EAST ELEVATION



WEST ELEVATION

77 PEPENE AVENUE, CONIFER GROVE, AUCKLAND - LOT 226



## NORTH ELEVATION



## SOUTH ELEVATION



(PLANS ARE SUBJECT TO CHANGE, FLOOR AREAS INDICATED ARE APPROXIMATE ONLY)

## LONGITUDINAL SECTION



## CROSS SECTION



25° Fall





**ENSUITE - GROUND FLOOR** 

**ENSUITE - FIRST FLOOR** 

BATHROOM





**POWDER ROOM** 

LAUNDRY