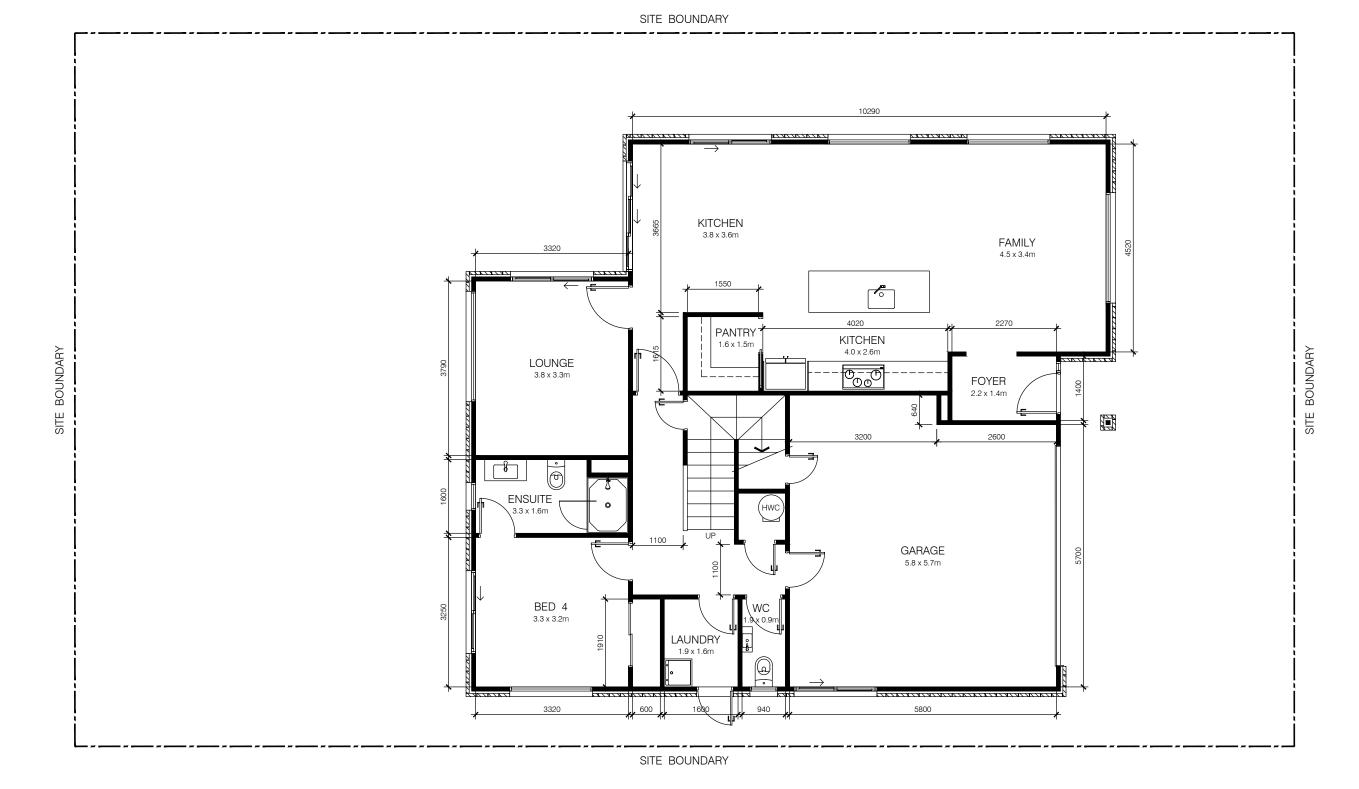

SITE AREA =  $411m^2$ FLOOR AREA =  $154m^2$ 

SITE PLAN - GROUND FLOOR

SITE AREA =  $411m^2$ FLOOR AREA =  $75m^2$ 

SITE PLAN - FIRST FLOOR

SITE AREA =  $411m^2$ FLOOR AREA =  $154m^2$ 

DIMENSIONED GROUND FLOOR PLAN

SITE AREA =  $411m^2$ FLOOR AREA =  $75m^2$ 

DIMENSIONED FIRST FLOOR PLAN

EAST ELEVATION

WEST ELEVATION

77 PEPENE AVENUE, CONIFER GROVE, AUCKLAND - LOT 226