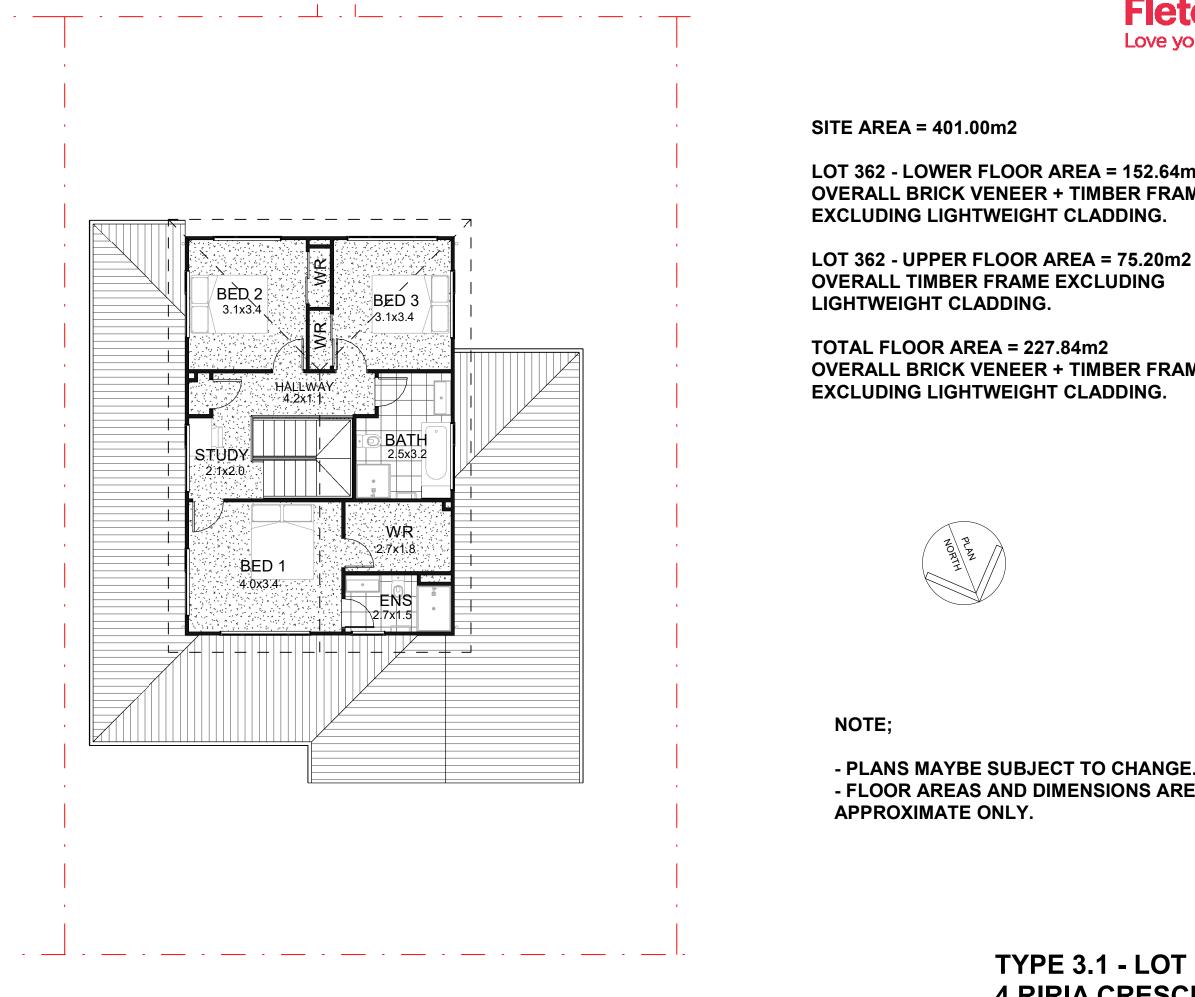

## SITE AREA = 401.00m2

LOT 362 - LOWER FLOOR AREA = 152.64m2 **OVERALL BRICK VENEER + TIMBER FRAME EXCLUDING LIGHTWEIGHT CLADDING.** 

LOT 362 - UPPER FLOOR AREA = 75.20m2 **OVERALL TIMBER FRAME EXCLUDING** LIGHTWEIGHT CLADDING.

TOTAL FLOOR AREA = 227.84m2 **OVERALL BRICK VENEER + TIMBER FRAME EXCLUDING LIGHTWEIGHT CLADDING.** 

NOTE;

- PLANS MAYBE SUBJECT TO CHANGE - FLOOR AREAS AND DIMENSIONS ARE **APPROXIMATE ONLY.** 

## **TYPE 3.1 - LOT 362 4 RIRIA CRESCENT.** WAIATA SHORES. STAGE 4A

UPPER FLOOR MARKETING PLAN 1:100

LOT 362 - LOWER FLOOR AREA = 152.64m2 **OVERALL BRICK VENEER + TIMBER FRAME** 

**OVERALL BRICK VENEER + TIMBER FRAME** 

- PLANS MAYBE SUBJECT TO CHANGE. - FLOOR AREAS AND DIMENSIONS ARE

## **TYPE 3.1 - LOT 362 4 RIRIA CRESCENT.** WAIATA SHORES. STAGE 4A