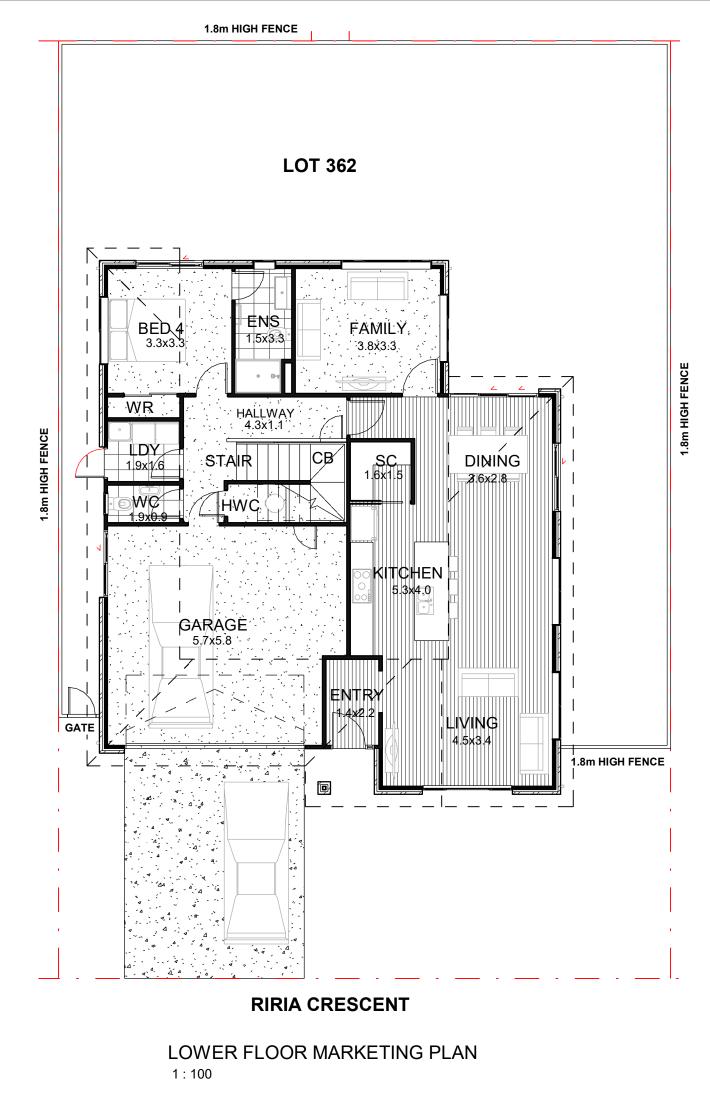

## **TYPE 3.1 - LOT 362 4 RIRIA CRESCENT.** WAIATA SHORES. STAGE 4A

UPPER FLOOR MARKETING PLAN 1:100

LOT 362 - LOWER FLOOR AREA = 152.64m2 **OVERALL BRICK VENEER + TIMBER FRAME** 

**OVERALL BRICK VENEER + TIMBER FRAME** 

- PLANS MAYBE SUBJECT TO CHANGE. - FLOOR AREAS AND DIMENSIONS ARE

## **TYPE 3.1 - LOT 362 4 RIRIA CRESCENT.** WAIATA SHORES. STAGE 4A