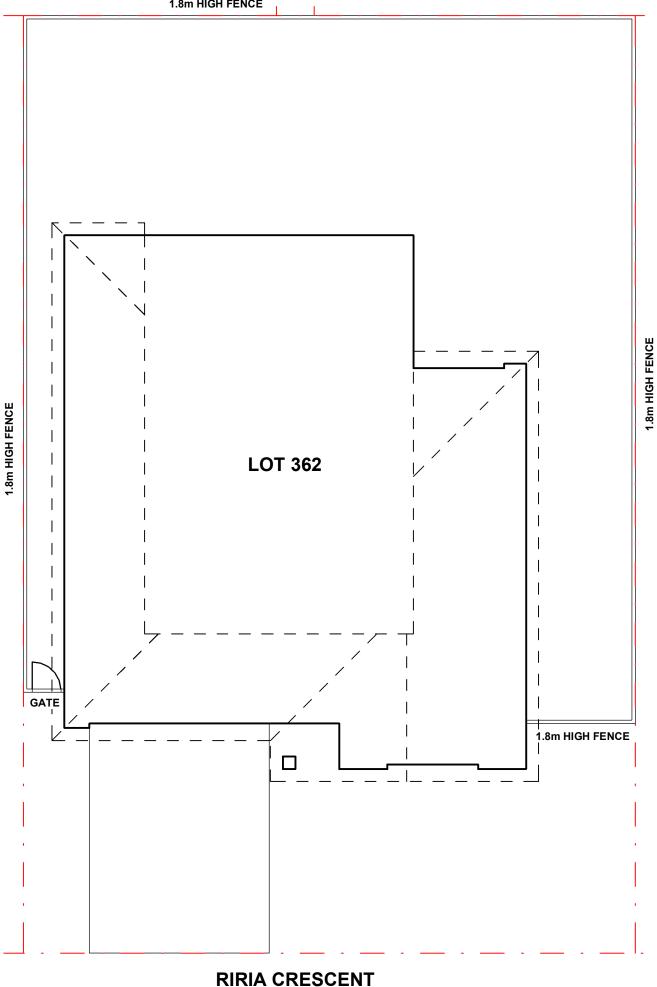

SITE AREA = 401.00m2

LOT 362 - LOWER FLOOR AREA = 152.64m2 **OVERALL BRICK VENEER + TIMBER FRAME EXCLUDING LIGHTWEIGHT CLADDING.** 

LOT 362 - UPPER FLOOR AREA = 75.20m2 **OVERALL TIMBER FRAME EXCLUDING** LIGHTWEIGHT CLADDING.

TOTAL FLOOR AREA = 227.84m2 **OVERALL BRICK VENEER + TIMBER FRAME EXCLUDING LIGHTWEIGHT CLADDING.** 

NOTE;

- PLANS MAYBE SUBJECT TO CHANGE - FLOOR AREAS AND DIMENSIONS ARE APPROXIMATE ONLY.

SITE PLAN MP 1:100

## **TYPE 3.1 - LOT 362 4 RIRIA CRESCENT.** WAIATA SHORES. STAGE 4A

## SITE AREA = 401.00m2

LOT 362 - LOWER FLOOR AREA = 152.64m2 **OVERALL BRICK VENEER + TIMBER FRAME EXCLUDING LIGHTWEIGHT CLADDING.** 

LOT 362 - UPPER FLOOR AREA = 75.20m2 **OVERALL TIMBER FRAME EXCLUDING** LIGHTWEIGHT CLADDING.

TOTAL FLOOR AREA = 227.84m2 **OVERALL BRICK VENEER + TIMBER FRAME EXCLUDING LIGHTWEIGHT CLADDING.** 

NOTE;

- PLANS MAYBE SUBJECT TO CHANGE - FLOOR AREAS AND DIMENSIONS ARE **APPROXIMATE ONLY.** 