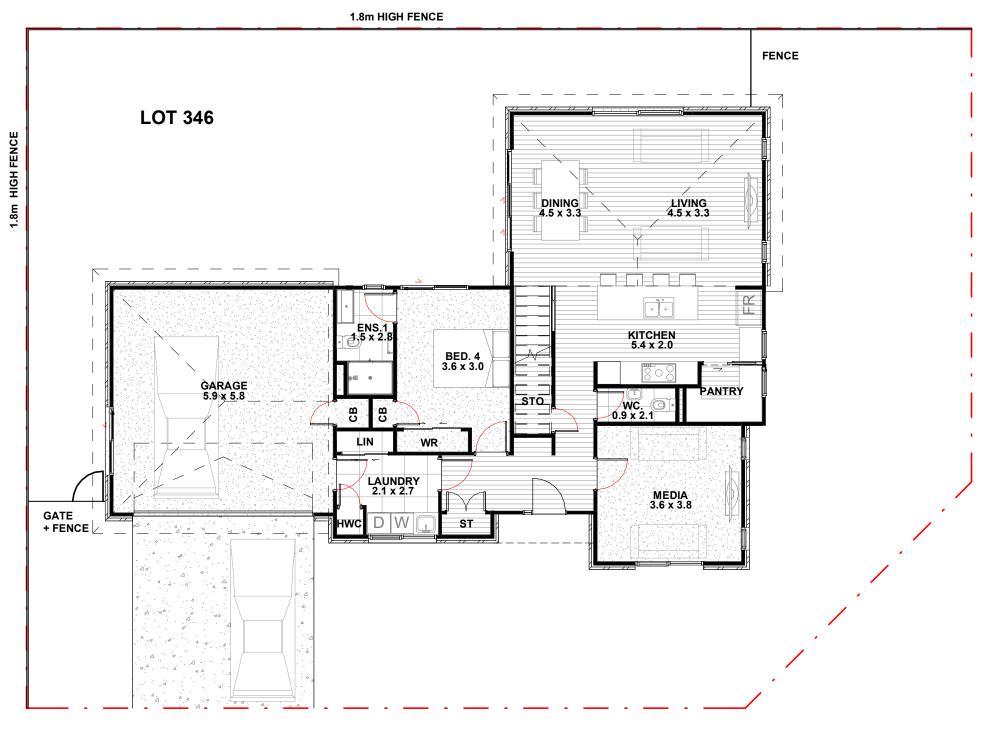

**SITE AREA = 432.00m2** 

LOT 346 - LOWER FLOOR AREA = 148.16m2 OVERALL BRICK VENEER + TIMBER FRAME EXCLUDING LIGHTWEIGHT CLADDING.

LOT 346 - UPPER FLOOR AREA = 80.02m2 OVERALL TIMBER FRAME EXCLUDING LIGHTWEIGHT CLADDING.

TOTAL FLOOR AREA = 228.18m2
OVERALL BRICK VENEER + TIMBER FRAME
EXCLUDING LIGHTWEIGHT CLADDING.

## NOTE;

- PLANS MAYBE SUBJECT TO CHANGE
- FLOOR AREAS AND DIMENSIONS ARE APPROXIMATE ONLY.

TYPE 1.1 - LOT 346 32 RIRIA CRESCENT. WAIATA SHORES. STAGE 4A

UPPER FLOOR MARKETING PLAN

1:100

**SITE AREA = 432.00m2** 