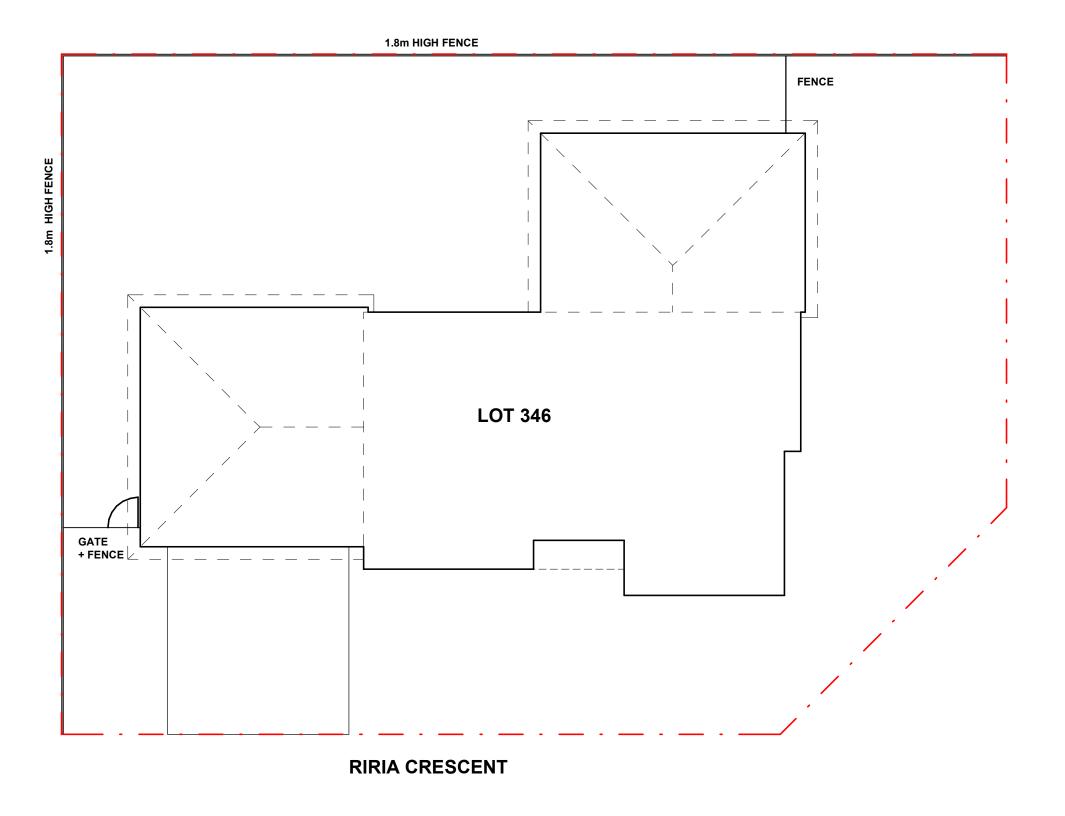

**SITE AREA = 432.00m2** 

LOT 346 - LOWER FLOOR AREA = 148.16m2 OVERALL BRICK VENEER + TIMBER FRAME EXCLUDING LIGHTWEIGHT CLADDING.

LOT 346 - UPPER FLOOR AREA = 80.02m2 OVERALL TIMBER FRAME EXCLUDING LIGHTWEIGHT CLADDING.

TOTAL FLOOR AREA = 228.18m2

OVERALL BRICK VENEER + TIMBER FRAME

EXCLUDING LIGHTWEIGHT CLADDING.

## NOTE;

- PLANS MAYBE SUBJECT TO CHANGE
- FLOOR AREAS AND DIMENSIONS ARE APPROXIMATE ONLY.

SITE PLAN MP 1:100

TYPE 1.1 - LOT 346 32 RIRIA CRESCENT. WAIATA SHORES. STAGE 4A

**RIRIA CRESCENT** 

LOWER FLOOR MARKETING PLAN 1:100