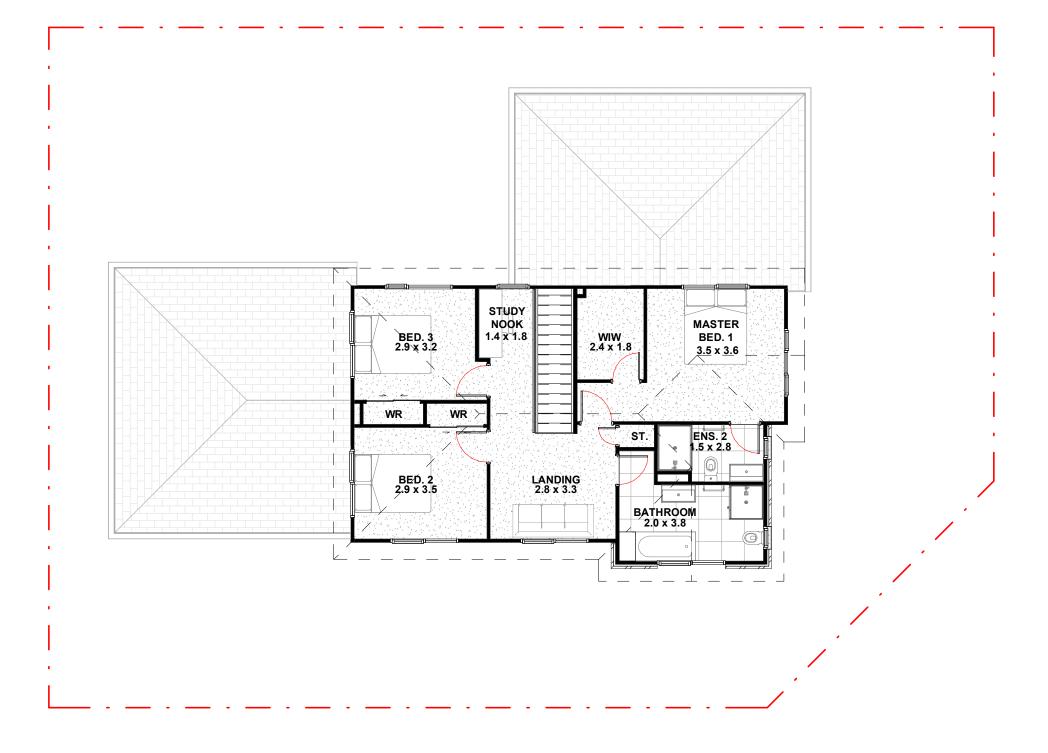

**SITE AREA = 432.00m2** 

LOT 346 - LOWER FLOOR AREA = 148.16m2 OVERALL BRICK VENEER + TIMBER FRAME EXCLUDING LIGHTWEIGHT CLADDING.

LOT 346 - UPPER FLOOR AREA = 80.02m2 OVERALL TIMBER FRAME EXCLUDING LIGHTWEIGHT CLADDING.

TOTAL FLOOR AREA = 228.18m2
OVERALL BRICK VENEER + TIMBER FRAME
EXCLUDING LIGHTWEIGHT CLADDING.

## NOTE;

- PLANS MAYBE SUBJECT TO CHANGE
- FLOOR AREAS AND DIMENSIONS ARE APPROXIMATE ONLY.

TYPE 1.1 - LOT 346 32 RIRIA CRESCENT. WAIATA SHORES. STAGE 4A

UPPER FLOOR MARKETING PLAN

1:100

**SITE AREA = 432.00m2** 

LOT 346 - LOWER FLOOR AREA = 148.16m2 OVERALL BRICK VENEER + TIMBER FRAME EXCLUDING LIGHTWEIGHT CLADDING.

LOT 346 - UPPER FLOOR AREA = 80.02m2 OVERALL TIMBER FRAME EXCLUDING LIGHTWEIGHT CLADDING.

TOTAL FLOOR AREA = 228.18m2
OVERALL BRICK VENEER + TIMBER FRAME
EXCLUDING LIGHTWEIGHT CLADDING.

## NOTE;

- PLANS MAYBE SUBJECT TO CHANGE.
- FLOOR AREAS AND DIMENSIONS ARE APPROXIMATE ONLY.

TYPE 1.1 - LOT 346 32 RIRIA CRESCENT. WAIATA SHORES. STAGE 4A