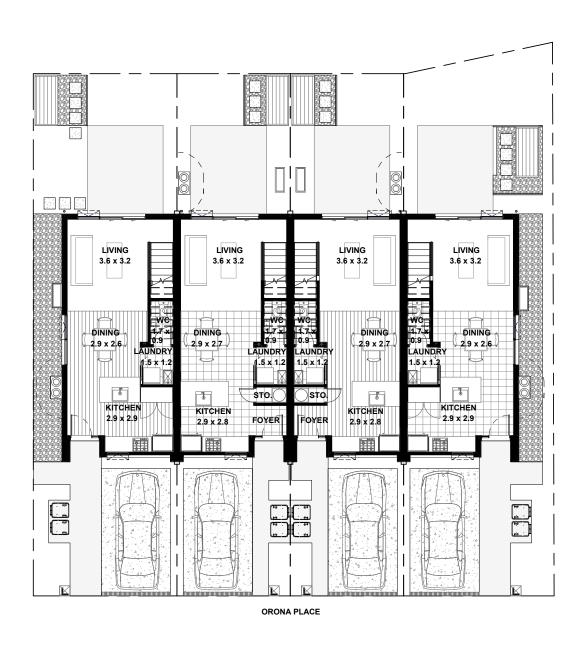

| LOT 33                                                                | LOT 34                                                                | LOT 35                                                                | LOT 36                                                                |
|-----------------------------------------------------------------------|-----------------------------------------------------------------------|-----------------------------------------------------------------------|-----------------------------------------------------------------------|
| GROUND FLOOR PLAN                                                     | GROUND FLOOR PLAN                                                     | GROUND FLOOR PLAN                                                     | GROUND FLOOR PLAN                                                     |
| 3 Orona Place                                                         | 5 Orona Place                                                         | 7 Orona Place                                                         | 9 Orona Place                                                         |
| Floor Area - 88m <sup>2</sup>                                         | Floor Area - 86m <sup>2</sup>                                         | Floor Area - 86m <sup>2</sup>                                         | Floor Area - 88m <sup>2</sup>                                         |
| Site Area - 116m <sup>2</sup>                                         | Site Area - 92m <sup>2</sup>                                          | Site Area - 92m <sup>2</sup>                                          | Site Area - 125m <sup>2</sup>                                         |
| Ground Floor - 43.5m <sup>2</sup><br>First Floor - 44.5m <sup>2</sup> | Ground Floor - 42.5m <sup>2</sup><br>First Floor - 43.5m <sup>2</sup> | Ground Floor - 42.5m <sup>2</sup><br>First Floor - 43.5m <sup>2</sup> | Ground Floor - 43.5m <sup>2</sup><br>First Floor - 44.5m <sup>2</sup> |
| 1 113( 1 100) - 77.0111                                               | 1 113( 1 100) - 40.0111                                               | 1 1131 1 1001 - 40.0111                                               | 1 113( 1 100) - 44.0111                                               |