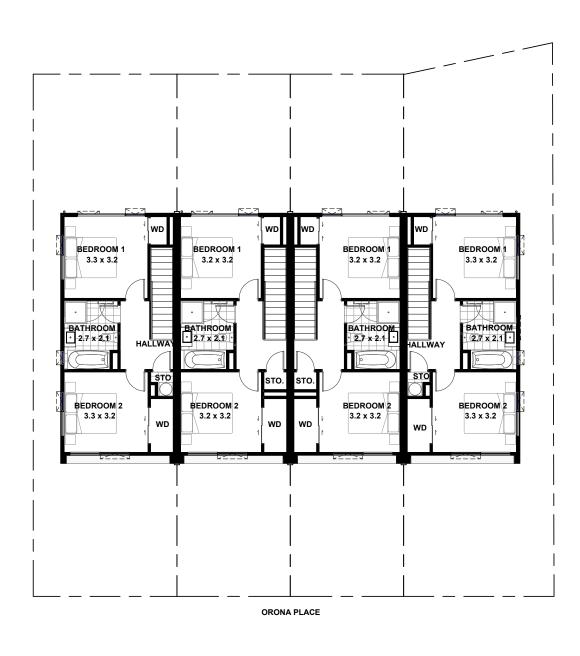

LOT 35 LOT 33 LOT 34 LOT 36 FIRST FLOOR PLAN FIRST FLOOR PLAN FIRST FLOOR PLAN FIRST FLOOR PLAN 3 Orona Place 5 Orona Place 7 Orona Place 9 Orona Place Floor Area - 88m<sup>2</sup> Floor Area - 86m<sup>2</sup> Floor Area - 88m<sup>2</sup> Floor Area - 86m<sup>2</sup> Site Area - 125m² Site Area - 116m<sup>2</sup> Site Area - 92m<sup>2</sup> Site Area - 92m<sup>2</sup> Ground Floor - 43.5m<sup>2</sup> Ground Floor - 42.5m<sup>2</sup> Ground Floor - 42.5m<sup>2</sup> Ground Floor - 43.5m<sup>2</sup> First Floor - 44.5m<sup>2</sup> First Floor - 43.5m<sup>2</sup> First Floor - 43.5m<sup>2</sup> First Floor - 44.5m<sup>2</sup>