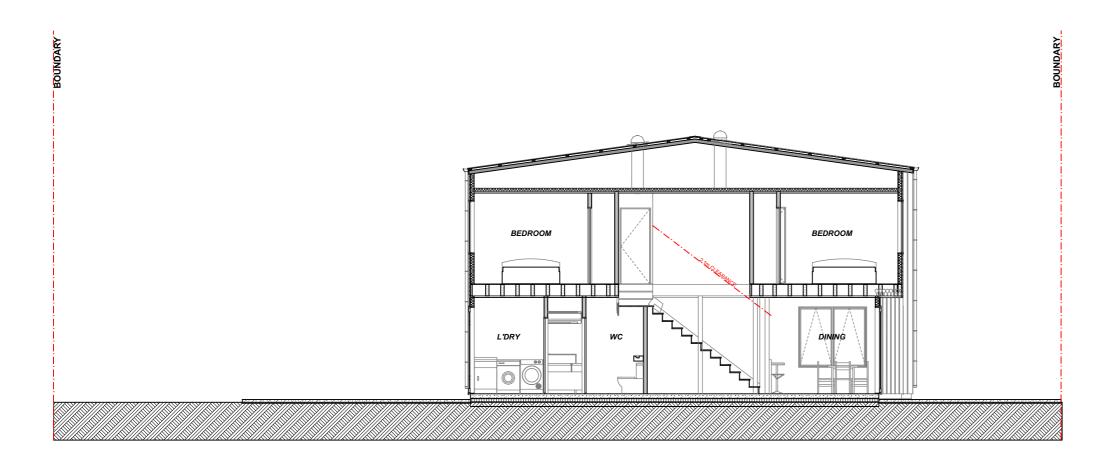

# **Fletcher Living**

PARK GREEN STAGE 2 LOTS 117 - 120

ADDRESS

LOT 117-120 PARK GREEN AVENUE
AUCKLAND

DRAWING TITLE

LOT 117 - SECTIONS

| SCALE   | A3 - 1:100 | JOB NO. | PN-0391 |
|---------|------------|---------|---------|
| DRAWN   | ZG         | SHEET   | REV     |
| CHECKED | JM         | 8.7     | 07      |
| DATE    | 2/11/2023  |         |         |