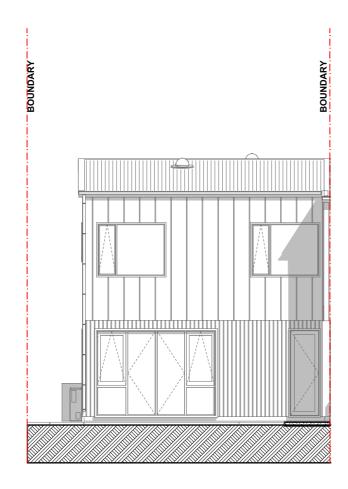

## **Fletcher Living**

PARK GREEN STAGE 2 LOTS 117 - 120

ADDRESS

LOT 117-120 PARK GREEN AVENUE
AUCKLAND

DRAWING TITLE

LOT 117 - ELEVATIONS

| SCALE   | A3 - 1:100 |       | PN-0391 |
|---------|------------|-------|---------|
| DRAWN   | ZG         | SHEET | REV     |
| CHECKED | JM         | 8.6   | 07      |
| DATE    | 011110000  |       | 1       |

DRAWING TITLE

LOT 118 - ELEVATIONS

| SCALE   | A3 - 1:100 |       | PN-0391 |
|---------|------------|-------|---------|
| DRAWN   | ZG         | SHEET | REV     |
| CHECKED | JM         | 8.10  | 07      |
| DATE    | 2/11/2023  |       |         |

# Fletcher Living

PARK GREEN STAGE 2 LOTS 117 - 120

ADDRESS

LOT 117-120 PARK GREEN AVENUE
AUCKLAND

DRAWING TITLE

LOT 119 - ELEVATIONS

| SCALE   | A3 - 1:100 | JOB NO. | PN-0391 |
|---------|------------|---------|---------|
| DRAWN   | ZG         | SHEET   | REV     |
| CHECKED | JM         | 8.14    | 07      |
| DATE    | 2/11/2023  | _       |         |

# Fletcher Living JOB TITLE PARK GREEN STAGE 2 LOTS 117 - 120

ADDRESS

LOT 117-120 PARK GREEN AVENUE
AUCKLAND

DRAWING TITLE

LOT 120 - ELEVATIONS

| SCALE   | A3 - 1:100 | JOB NO. | PN-0391 |
|---------|------------|---------|---------|
| DRAWN   | ZG         | SHEET   | REV     |
| CHECKED | JM         | 8.18    | 07      |
| DATE    | 2/11/2023  |         |         |