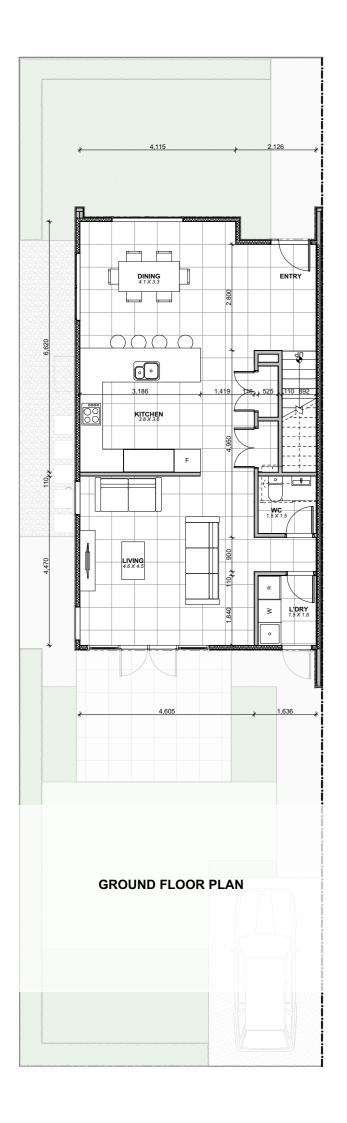

## Fletcher Living

JOB T

PARK GREEN STAGE 2 LOTS 117 - 120

LOT 117-120 PARK GREEN AVENUE AUCKLAND

DRAWING TITLE

GROUND FLOOR PLAN

| SCALE   | A3 - 1:100 | JOB NO. | PN-0391 |
|---------|------------|---------|---------|
| DRAWN   | ZG         | SHEET   | REV     |
| CHECKED | IM         | 0 4     | 0.7     |

22 PARK GREEN AVENUE LOT 117 GROUND FLOOR PLAN

FLOOR AREA: 140 SM SITE AREA: 213 SM

PLANS MAY BE SUBJECT TO CHANGE. FLOOR AREAS INDICATED ARE APPROXIMATE ONLY

07 CONTRACT DRAWINGS REV DESCRIPTION