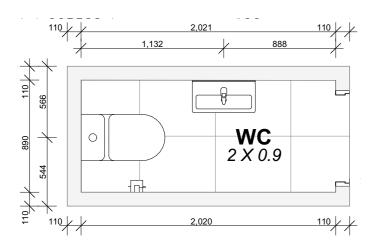

LOT 117-120 PARK GREEN AVENUE AUCKLAND

DRAWING TITLE

LOT 117 - BATHROOM LAYOUTS

| SCALE   | A3 - 1:30, 1:100 | JOB NO. | PN-0391 |
|---------|------------------|---------|---------|
| DRAWN   | ZG               | SHEET   | REV     |
| CHECKED | JM               | 8.5     | 07      |
| DATE    | 2/11/2023        | 1       |         |