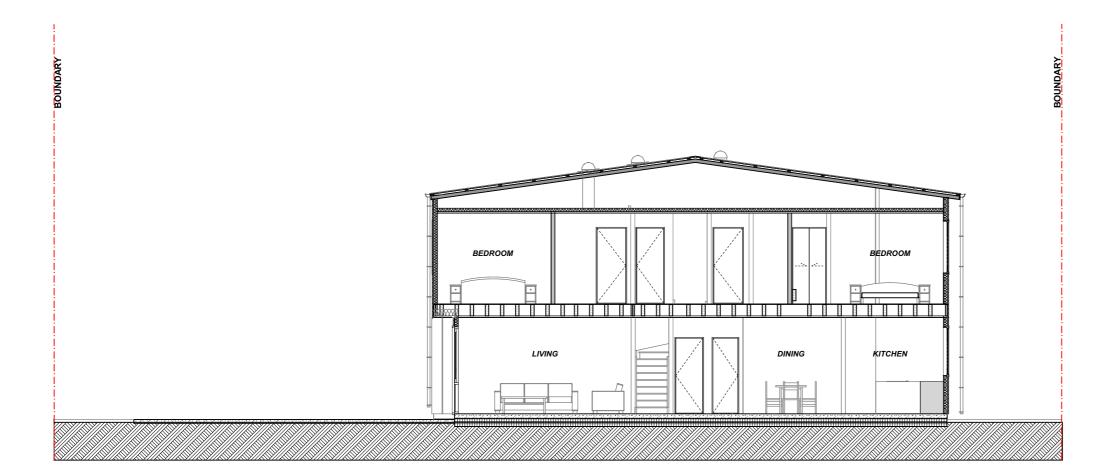

**ELEVATIONS** 

| SCALE   | A3 - 1:100 | JOB NO. | PN-0391 |
|---------|------------|---------|---------|
| DRAWN   | ZG         | SHEET   | REV     |
| CHECKED | JM         | 8.3     | 07      |
| DATE    | 0/44/0000  |         |         |

## **Fletcher Living**

PARK GREEN STAGE 2 LOTS 117 - 120

ADDRESS

LOT 117-120 PARK GREEN AVENUE
AUCKLAND

DRAWING TITLE

LOT 117 - ELEVATIONS

| SCALE   | A3 - 1:100 |       | PN-0391 |
|---------|------------|-------|---------|
| DRAWN   | ZG         | SHEET | REV     |
| CHECKED | JM         | 8.6   | 07      |
| DATE    | 011110000  |       | 1       |