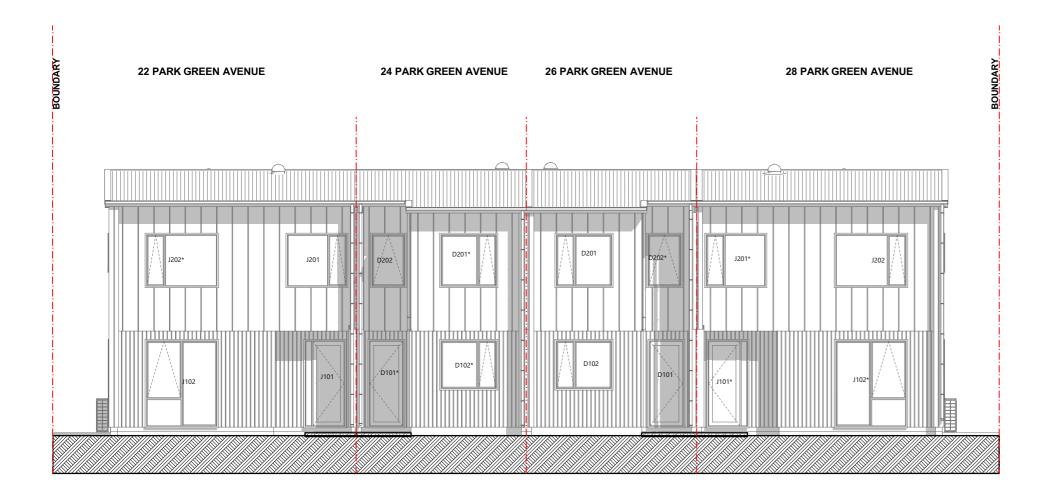

**ELEVATIONS** 

| SCALE   | A3 - 1:100 | JOB NO. | PN-0391 |
|---------|------------|---------|---------|
| DRAWN   | ZG         | SHEET   | REV     |
| CHECKED | JM         | 8.3     | 07      |
| DATE    | 0/44/0000  |         |         |

## **Fletcher Living**

PARK GREEN STAGE 2 LOTS 117 - 120

ADDRESS

LOT 117-120 PARK GREEN AVENUE
AUCKLAND

DRAWING TITLE

LOT 117 - ELEVATIONS

| SCALE   | A3 - 1:100 |       | PN-0391 |
|---------|------------|-------|---------|
| DRAWN   | ZG         | SHEET | REV     |
| CHECKED | JM         | 8.6   | 07      |
| DATE    | 011110000  |       | 1       |

DRAWING TITLE

LOT 118 - ELEVATIONS

| SCALE   | A3 - 1:100 |       | PN-0391 |
|---------|------------|-------|---------|
| DRAWN   | ZG         | SHEET | REV     |
| CHECKED | JM         | 8.10  | 07      |
| DATE    | 2/11/2023  |       |         |

# Fletcher Living

PARK GREEN STAGE 2 LOTS 117 - 120

ADDRESS

LOT 117-120 PARK GREEN AVENUE
AUCKLAND

DRAWING TITLE

LOT 119 - ELEVATIONS

| SCALE   | A3 - 1:100 | JOB NO. | PN-0391 |
|---------|------------|---------|---------|
| DRAWN   | ZG         | SHEET   | REV     |
| CHECKED | JM         | 8.14    | 07      |
| DATE    | 2/11/2023  | _       |         |

# Fletcher Living JOB TITLE PARK GREEN STAGE 2 LOTS 117 - 120

ADDRESS

LOT 117-120 PARK GREEN AVENUE
AUCKLAND

DRAWING TITLE

LOT 120 - ELEVATIONS

| SCALE   | A3 - 1:100 | JOB NO. | PN-0391 |
|---------|------------|---------|---------|
| DRAWN   | ZG         | SHEET   | REV     |
| CHECKED | JM         | 8.18    | 07      |
| DATE    | 2/11/2023  |         |         |