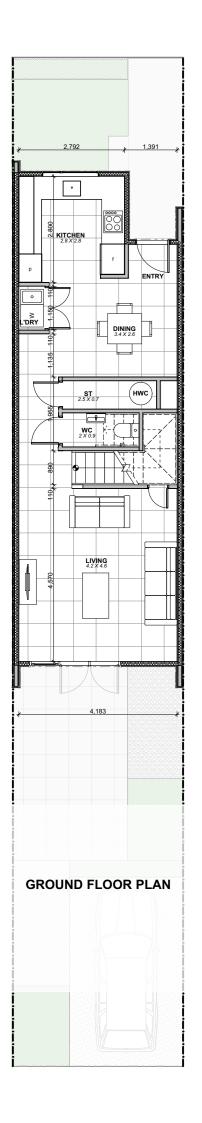

## Fletcher Living

JOB T

PARK GREEN STAGE 2 LOTS 117 - 120

LOT 117-120 PARK GREEN AVENUE AUCKLAND

DRAWING TITLE

GROUND FLOOR PLAN

| SCALE   | A3 - 1:100 | JOB NO. | PN-0391 |
|---------|------------|---------|---------|
| DRAWN   | ZG         | SHEET   | REV     |
| CHECKED | IM         | 0 4     | 0.7     |

22 PARK GREEN AVENUE LOT 117 GROUND FLOOR PLAN

FLOOR AREA: 140 SM SITE AREA: 213 SM

PLANS MAY BE SUBJECT TO CHANGE. FLOOR AREAS INDICATED ARE APPROXIMATE ONLY

07 CONTRACT DRAWINGS REV DESCRIPTION

GROUND FLOOR FIRST FLOOR FIRST FLOOR

22 PARK GREEN AVENUE LOT 117

FLOOR AREA: 140 SM SITE AREA: 213 SM

PLANS MAY BE SUBJECT TO CHANGE. FLOOR AREAS INDICATED ARE APPROXIMATE ONLY

PARK GREEN STAGE 2 LOTS 117 - 120