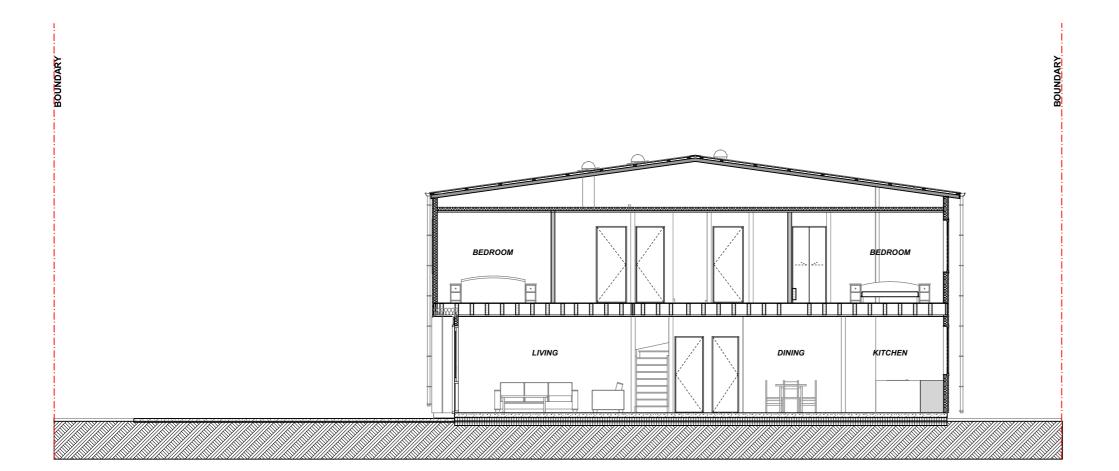

# **Fletcher Living**

PARK GREEN STAGE 2 LOTS 117 - 120

ADDRESS

LOT 117-120 PARK GREEN AVENUE
AUCKLAND

DRAWING TITLE

LOT 117 - SECTIONS

| SCALE   | A3 - 1:100 | JOB NO. | PN-0391 |
|---------|------------|---------|---------|
| DRAWN   | ZG         | SHEET   | REV     |
| CHECKED | JM         | 8.7     | 07      |
| DATE    | 2/11/2023  |         |         |