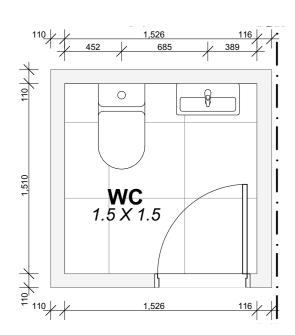

LOT 117-120 PARK GREEN AVENUE AUCKLAND

DRAWING TITLE

LOT 117 - BATHROOM LAYOUTS

| SCALE   | A3 - 1:30, 1:100 | JOB NO. | PN-0391 |
|---------|------------------|---------|---------|
| DRAWN   | ZG               | SHEET   | REV     |
| CHECKED | JM               | 8.5     | 07      |
| DATE    | 2/11/2023        | 1       |         |