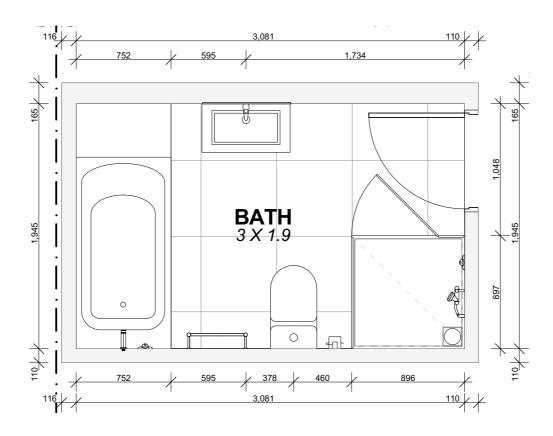

LOT 117-120 PARK GREEN AVENUE AUCKLAND

DRAWING TITLE

LOT 117 - BATHROOM LAYOUTS

| SCALE   | A3 - 1:30, 1:100 | JOB NO. | PN-0391 |
|---------|------------------|---------|---------|
| DRAWN   | ZG               | SHEET   | REV     |
| CHECKED | JM               | 8.5     | 07      |
| DATE    | 2/11/2023        | 1       |         |

LOT 117-120 PARK GREEN AVENUE

AUCKLAND

DRAWING TITLE

LOT 118 - BATHROOM LAYOUTS

| SCALE   | A3 - 1:30 |       | PN-0391 |
|---------|-----------|-------|---------|
| DRAWN   | ZG        | SHEET | REV     |
| CHECKED | JM        | 8.9   | 07      |
| DATE    | 2/11/2023 |       |         |

LOT 117-120 PARK GREEN AVENUE
AUCKLAND

DRAWING TITLE

LOT 119 - BATHROOM LAYOUTS

| SCALE   | A3 - 1:30 | JOB NO. | PN-0391 |
|---------|-----------|---------|---------|
| DRAWN   | ZG        | SHEET   | REV     |
| CHECKED | JM        | 8.13    | 07      |
| DATE    | 2/11/2023 |         |         |

## Fletcher Living

PARK GREEN STAGE 2 LOTS 117 - 120

LOT 117-120 PARK GREEN AVENUE AUCKLAND

LOT 120 - BATHROOM LAYOUTS

| SCALE.  | A3 - 1:30, 1:100 | IOR NO | DN 0204 |
|---------|------------------|--------|---------|
| 00,122  |                  |        | PN-0391 |
| DRAWN   | ZG               | SHEET  | REV     |
| CHECKED | JM               | 8.17   | 07      |
| DATE    | 2/11/2023        | 1      |         |