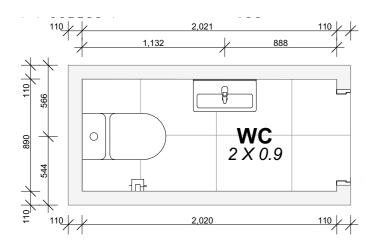

LOT 117-120 PARK GREEN AVENUE AUCKLAND

DRAWING TITLE

LOT 117 - BATHROOM LAYOUTS

| SCALE   | A3 - 1:30, 1:100 | JOB NO. | PN-0391 |
|---------|------------------|---------|---------|
| DRAWN   | ZG               | SHEET   | REV     |
| CHECKED | JM               | 8.5     | 07      |
| DATE    | 2/11/2023        | 1       |         |