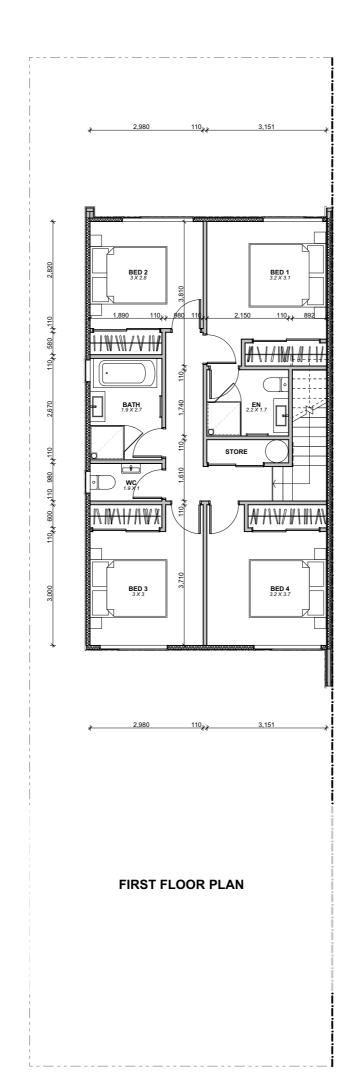

## Fletcher Living

PARK GREEN STAGE 2 LOTS 117 - 120

LOT 117-120 PARK GREEN AVENUE AUCKLAND

DRAWING TITLE FIRST FLOOR PLAN

A3 - 1:100 JOB NO. **PN-0391** 

PARK GREEN STAGE 2 LOTS 117 - 120

LOT 117-120 PARK GREEN AVENUE AUCKLAND

## **Fletcher** Living

JOB TITLE
PARK GREEN STAGE 2 LOTS 117 - 120

LOT 117-120 PARK GREEN AVENUE AUCKLAND

LOT 117 - FLOOR PLANS

| SCALE   | A3 - 1:100 |       | PN-0391 |
|---------|------------|-------|---------|
| DRAWN   | ZG         | SHEET | REV     |
| CHECKED | JM         | 8.4   | 07      |
| DATE    | 011110000  | 1     | 1       |