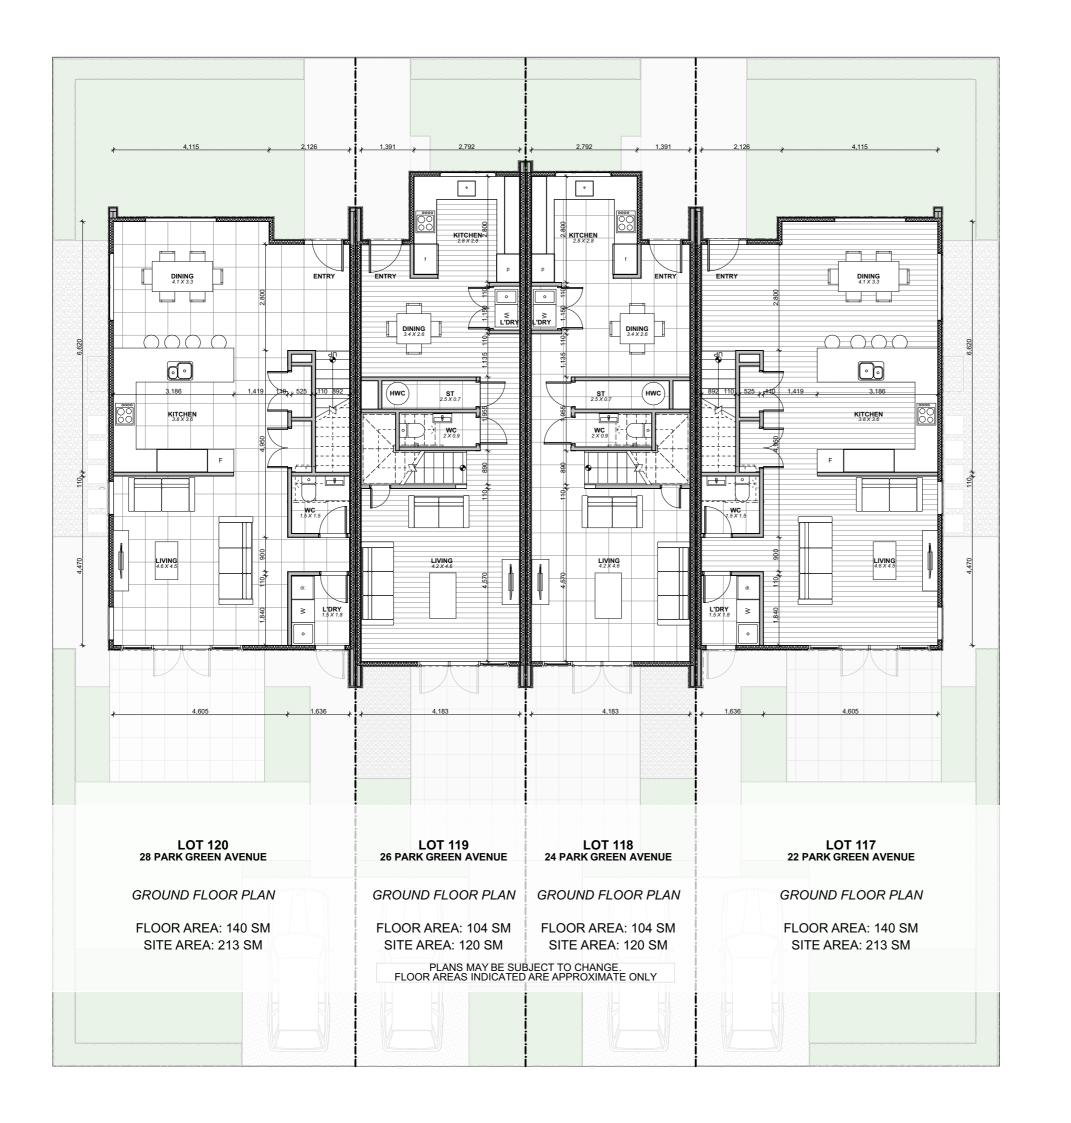

## Fletcher Living

JOB T

PARK GREEN STAGE 2 LOTS 117 - 120

LOT 117-120 PARK GREEN AVENUE AUCKLAND

DRAWING TITLE

GROUND FLOOR PLAN

| SCALE   | A3 - 1:100 | JOB NO. | PN-0391 |
|---------|------------|---------|---------|
| DRAWN   | ZG         | SHEET   | REV     |
| CHECKED | IM         | 0 4     | 0.7     |

22 PARK GREEN AVENUE LOT 117 GROUND FLOOR PLAN

FLOOR AREA: 140 SM SITE AREA: 213 SM

PLANS MAY BE SUBJECT TO CHANGE. FLOOR AREAS INDICATED ARE APPROXIMATE ONLY

07 CONTRACT DRAWINGS REV DESCRIPTION

24 PARK GREEN AVENUE LOT 118 GROUND FLOOR PLAN

FLOOR AREA: 104 SM SITE AREA: 120 SM

PLANS MAY BE SUBJECT TO CHANGE. FLOOR AREAS INDICATED ARE APPROXIMATE ONLY

07 CONTRACT DRAWINGS
REV DESCRIPTION

DATE

26 PARK GREEN AVENUE LOT 119 GROUND FLOOR PLAN

FLOOR AREA: 104 SM SITE AREA: 120 SM

PLANS MAY BE SUBJECT TO CHANGE. FLOOR AREAS INDICATED ARE APPROXIMATE ONLY

07 CONTRACT DRAWINGS
REV DESCRIPTION

DATE

28 PARK GREEN AVENUE LOT 120 GROUND FLOOR PLAN

FLOOR AREA: 140 SM SITE AREA: 213 SM

PLANS MAY BE SUBJECT TO CHANGE. FLOOR AREAS INDICATED ARE APPROXIMATE ONLY