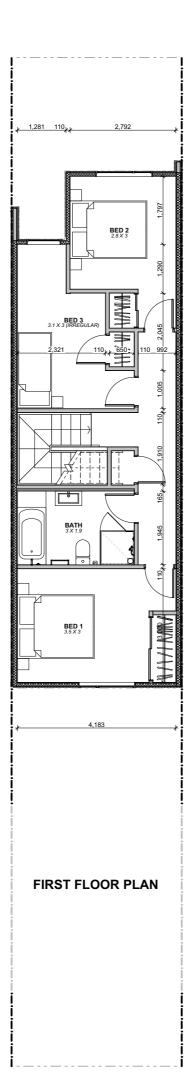

## Fletcher Living

PARK GREEN STAGE 2 LOTS 117 - 120

LOT 117-120 PARK GREEN AVENUE AUCKLAND

DRAWING TITLE FIRST FLOOR PLAN

A3 - 1:100 JOB NO. **PN-0391** 

PARK GREEN STAGE 2 LOTS 117 - 120

LOT 117-120 PARK GREEN AVENUE AUCKLAND

## **Fletcher** Living

JOB TITLE
PARK GREEN STAGE 2 LOTS 117 - 120

LOT 117-120 PARK GREEN AVENUE AUCKLAND

LOT 117 - FLOOR PLANS

| SCALE   | A3 - 1:100 |       | PN-0391 |
|---------|------------|-------|---------|
| DRAWN   | ZG         | SHEET | REV     |
| CHECKED | JM         | 8.4   | 07      |
| DATE    | 011110000  | 1     | 1       |