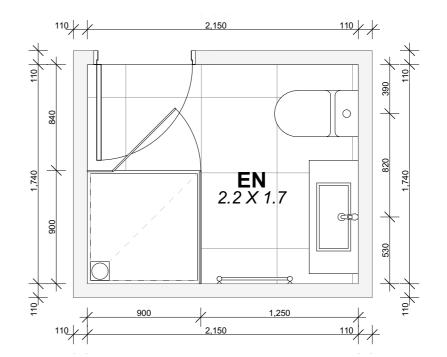

LOT 117-120 PARK GREEN AVENUE AUCKLAND

DRAWING TITLE

LOT 117 - BATHROOM LAYOUTS

| SCALE   | A3 - 1:30, 1:100 | JOB NO. | PN-0391 |
|---------|------------------|---------|---------|
| DRAWN   | ZG               | SHEET   | REV     |
| CHECKED | JM               | 8.5     | 07      |
| DATE    | 2/11/2023        | 1       |         |

LOT 117-120 PARK GREEN AVENUE

AUCKLAND

DRAWING TITLE

LOT 118 - BATHROOM LAYOUTS

| SCALE   | A3 - 1:30 |       | PN-0391 |
|---------|-----------|-------|---------|
| DRAWN   | ZG        | SHEET | REV     |
| CHECKED | JM        | 8.9   | 07      |
| DATE    | 2/11/2023 |       |         |

LOT 117-120 PARK GREEN AVENUE
AUCKLAND

DRAWING TITLE

LOT 119 - BATHROOM LAYOUTS

| SCALE   | A3 - 1:30 | JOB NO. | PN-0391 |
|---------|-----------|---------|---------|
| DRAWN   | ZG        | SHEET   | REV     |
| CHECKED | JM        | 8.13    | 07      |
| DATE    | 2/11/2023 |         |         |

## Fletcher Living

PARK GREEN STAGE 2 LOTS 117 - 120

LOT 117-120 PARK GREEN AVENUE AUCKLAND

LOT 120 - BATHROOM LAYOUTS

| SCALE.  | A3 - 1:30, 1:100 | IOR NO | DN 0204 |
|---------|------------------|--------|---------|
| 00,122  |                  |        | PN-0391 |
| DRAWN   | ZG               | SHEET  | REV     |
| CHECKED | JM               | 8.17   | 07      |
| DATE    | 2/11/2023        | 1      |         |