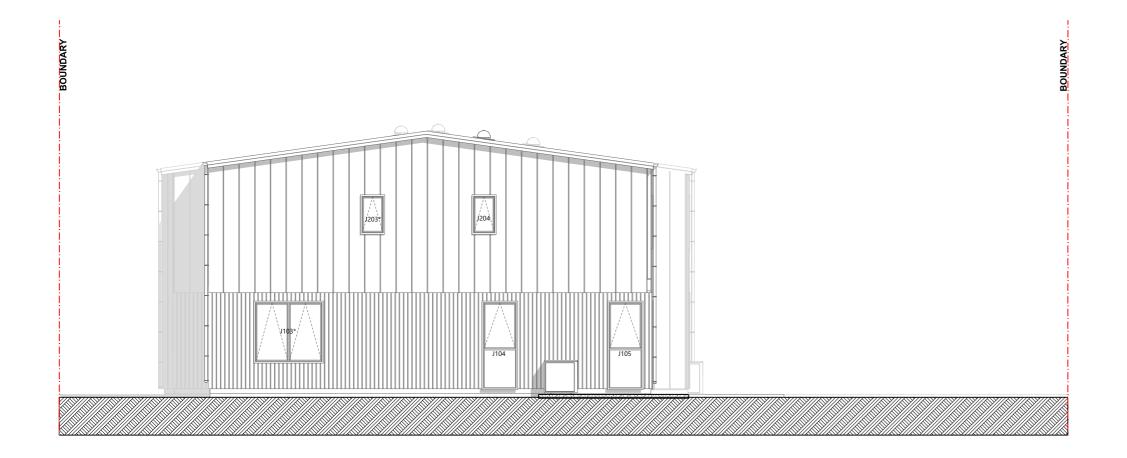

## **Fletcher Living**

PARK GREEN STAGE 2 LOTS 117 - 120

ADDRESS

LOT 117-120 PARK GREEN AVENUE
AUCKLAND

DRAWING TITLE

LOT 117 - ELEVATIONS

| SCALE   | A3 - 1:100 |       | PN-0391 |
|---------|------------|-------|---------|
| DRAWN   | ZG         | SHEET | REV     |
| CHECKED | JM         | 8.6   | 07      |
| DATE    | 011110000  |       | 1       |

DRAWING TITLE

LOT 118 - ELEVATIONS

| SCALE   | A3 - 1:100 |       | PN-0391 |
|---------|------------|-------|---------|
| DRAWN   | ZG         | SHEET | REV     |
| CHECKED | JM         | 8.10  | 07      |
| DATE    | 2/11/2023  |       |         |

# Fletcher Living

PARK GREEN STAGE 2 LOTS 117 - 120

ADDRESS

LOT 117-120 PARK GREEN AVENUE
AUCKLAND

DRAWING TITLE

LOT 119 - ELEVATIONS

| SCALE   | A3 - 1:100 | JOB NO. | PN-0391 |
|---------|------------|---------|---------|
| DRAWN   | ZG         | SHEET   | REV     |
| CHECKED | JM         | 8.14    | 07      |
| DATE    | 2/11/2023  | _       |         |

# Fletcher Living JOB TITLE PARK GREEN STAGE 2 LOTS 117 - 120

ADDRESS

LOT 117-120 PARK GREEN AVENUE
AUCKLAND

DRAWING TITLE

LOT 120 - ELEVATIONS

| SCALE   | A3 - 1:100 | JOB NO. | PN-0391 |
|---------|------------|---------|---------|
| DRAWN   | ZG         | SHEET   | REV     |
| CHECKED | JM         | 8.18    | 07      |
| DATE    | 2/11/2023  |         |         |