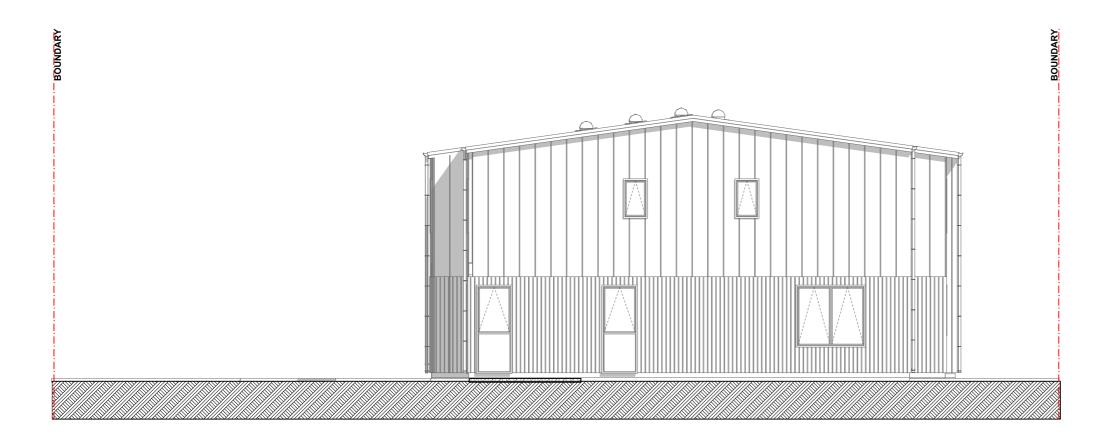

## **Fletcher Living**

PARK GREEN STAGE 2 LOTS 117 - 120

ADDRESS

LOT 117-120 PARK GREEN AVENUE
AUCKLAND

DRAWING TITLE

LOT 117 - ELEVATIONS

| SCALE   | A3 - 1:100 |       | PN-0391 |
|---------|------------|-------|---------|
| DRAWN   | ZG         | SHEET | REV     |
| CHECKED | JM         | 8.6   | 07      |
| DATE    | 011110000  |       | 1       |

FLOOR AREA: 140 SM SITE AREA: 213 SM

PLANS MAY BE SUBJECT TO CHANGE. FLOOR AREAS INDICATED ARE APPROXIMATE ONLY