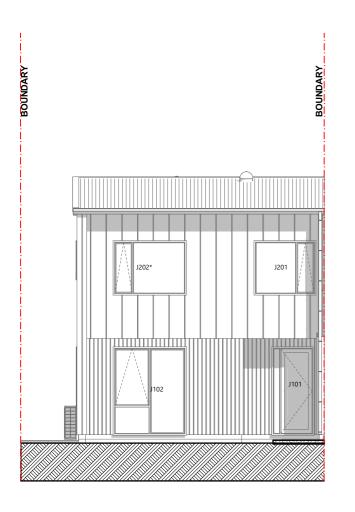

**ELEVATIONS** 

| SCALE   | A3 - 1:100 | JOB NO. | PN-0391 |
|---------|------------|---------|---------|
| DRAWN   | ZG         | SHEET   | REV     |
| CHECKED | JM         | 8.3     | 07      |
| DATE    | 0/44/0000  |         |         |

## **Fletcher Living**

PARK GREEN STAGE 2 LOTS 117 - 120

ADDRESS

LOT 117-120 PARK GREEN AVENUE
AUCKLAND

DRAWING TITLE

LOT 117 - ELEVATIONS

| SCALE   | A3 - 1:100 |       | PN-0391 |
|---------|------------|-------|---------|
| DRAWN   | ZG         | SHEET | REV     |
| CHECKED | JM         | 8.6   | 07      |
| DATE    | 011110000  |       | 1       |

DRAWING TITLE

LOT 118 - ELEVATIONS

| SCALE   | A3 - 1:100 |       | PN-0391 |
|---------|------------|-------|---------|
| DRAWN   | ZG         | SHEET | REV     |
| CHECKED | JM         | 8.10  | 07      |
| DATE    | 2/11/2023  |       |         |

# Fletcher Living

PARK GREEN STAGE 2 LOTS 117 - 120

ADDRESS

LOT 117-120 PARK GREEN AVENUE
AUCKLAND

DRAWING TITLE

LOT 119 - ELEVATIONS

| SCALE   | A3 - 1:100 | JOB NO. | PN-0391 |
|---------|------------|---------|---------|
| DRAWN   | ZG         | SHEET   | REV     |
| CHECKED | JM         | 8.14    | 07      |
| DATE    | 2/11/2023  | _       |         |

# Fletcher Living JOB TITLE PARK GREEN STAGE 2 LOTS 117 - 120

ADDRESS

LOT 117-120 PARK GREEN AVENUE
AUCKLAND

DRAWING TITLE

LOT 120 - ELEVATIONS

| SCALE   | A3 - 1:100 | JOB NO. | PN-0391 |
|---------|------------|---------|---------|
| DRAWN   | ZG         | SHEET   | REV     |
| CHECKED | JM         | 8.18    | 07      |
| DATE    | 2/11/2023  |         |         |