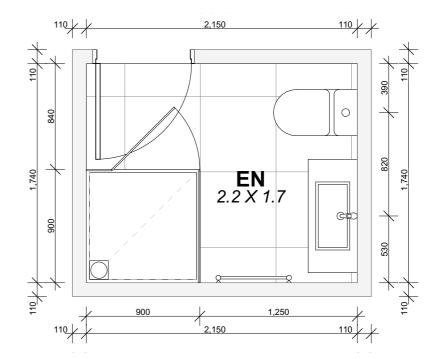

LOT 117-120 PARK GREEN AVENUE AUCKLAND

DRAWING TITLE

LOT 117 - BATHROOM LAYOUTS

| SCALE   | A3 - 1:30, 1:100 | JOB NO. | PN-0391 |
|---------|------------------|---------|---------|
| DRAWN   | ZG               | SHEET   | REV     |
| CHECKED | JM               | 8.5     | 07      |
| DATE    | 2/11/2023        | 1       |         |

LOT 117-120 PARK GREEN AVENUE

AUCKLAND

DRAWING TITLE

LOT 118 - BATHROOM LAYOUTS

| SCALE   | A3 - 1:30 |       | PN-0391 |
|---------|-----------|-------|---------|
| DRAWN   | ZG        | SHEET | REV     |
| CHECKED | JM        | 8.9   | 07      |
| DATE    | 2/11/2023 |       |         |

LOT 117-120 PARK GREEN AVENUE
AUCKLAND

DRAWING TITLE

LOT 119 - BATHROOM LAYOUTS

| SCALE   | A3 - 1:30 | JOB NO. | PN-0391 |
|---------|-----------|---------|---------|
| DRAWN   | ZG        | SHEET   | REV     |
| CHECKED | JM        | 8.13    | 07      |
| DATE    | 2/11/2023 |         |         |

## Fletcher Living

PARK GREEN STAGE 2 LOTS 117 - 120

LOT 117-120 PARK GREEN AVENUE AUCKLAND

LOT 120 - BATHROOM LAYOUTS

| SCALE.  | A3 - 1:30, 1:100 | IOR NO | DN 0204 |
|---------|------------------|--------|---------|
| 00,122  |                  |        | PN-0391 |
| DRAWN   | ZG               | SHEET  | REV     |
| CHECKED | JM               | 8.17   | 07      |
| DATE    | 2/11/2023        | 1      |         |