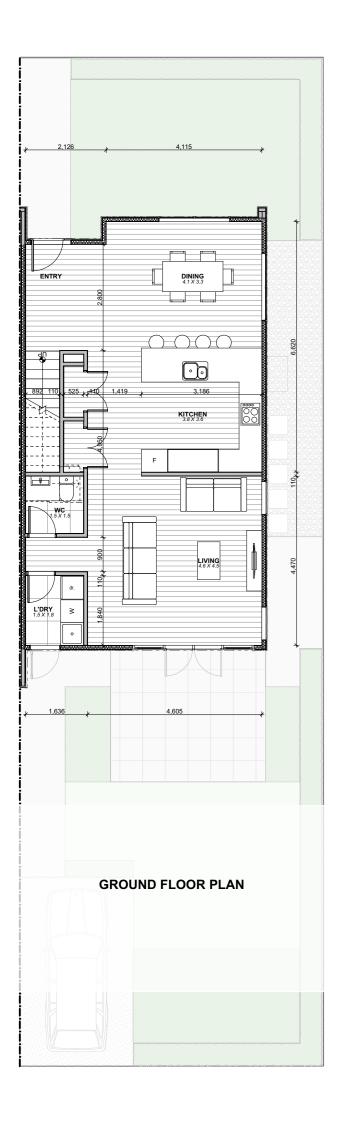

## Fletcher Living

JOB T

PARK GREEN STAGE 2 LOTS 117 - 120

LOT 117-120 PARK GREEN AVENUE AUCKLAND

DRAWING TITLE

GROUND FLOOR PLAN

| SCALE   | A3 - 1:100 | JOB NO. | PN-0391 |
|---------|------------|---------|---------|
| DRAWN   | ZG         | SHEET   | REV     |
| CHECKED | IM         | 0 4     | 0.7     |

22 PARK GREEN AVENUE LOT 117 GROUND FLOOR PLAN

FLOOR AREA: 140 SM SITE AREA: 213 SM

PLANS MAY BE SUBJECT TO CHANGE. FLOOR AREAS INDICATED ARE APPROXIMATE ONLY

07 CONTRACT DRAWINGS REV DESCRIPTION

## **Fletcher** Living

JOB TITLE
PARK GREEN STAGE 2 LOTS 117 - 120

LOT 117-120 PARK GREEN AVENUE AUCKLAND

LOT 117 - FLOOR PLANS

| SCALE   | A3 - 1:100 |       | PN-0391 |
|---------|------------|-------|---------|
| DRAWN   | ZG         | SHEET | REV     |
| CHECKED | JM         | 8.4   | 07      |
| DATE    | 011110000  | 1     | 1       |

GROUND FLOOR FIRST FLOOR FIRST FLOOR

22 PARK GREEN AVENUE LOT 117

FLOOR AREA: 140 SM SITE AREA: 213 SM

PLANS MAY BE SUBJECT TO CHANGE. FLOOR AREAS INDICATED ARE APPROXIMATE ONLY

PARK GREEN STAGE 2 LOTS 117 - 120

FLOOR AREA: 140 SM SITE AREA: 213 SM

PLANS MAY BE SUBJECT TO CHANGE. FLOOR AREAS INDICATED ARE APPROXIMATE ONLY