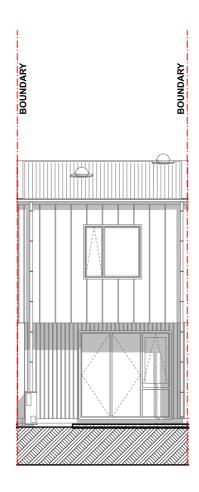

## **Fletcher Living**

PARK GREEN STAGE 2 LOTS 117 - 120

ADDRESS

LOT 117-120 PARK GREEN AVENUE
AUCKLAND

DRAWING TITLE

LOT 117 - ELEVATIONS

| SCALE   | A3 - 1:100 |       | PN-0391 |
|---------|------------|-------|---------|
| DRAWN   | ZG         | SHEET | REV     |
| CHECKED | JM         | 8.6   | 07      |
| DATE    | 011110000  |       | 1       |