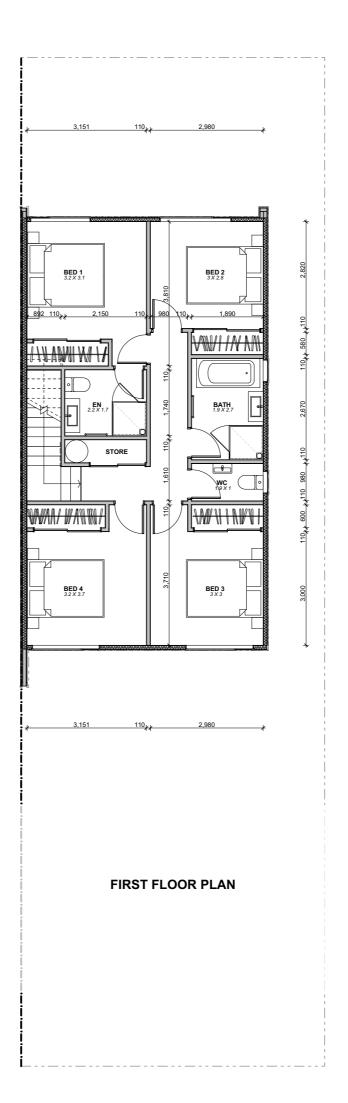

## Fletcher Living

PARK GREEN STAGE 2 LOTS 117 - 120

LOT 117-120 PARK GREEN AVENUE AUCKLAND

DRAWING TITLE FIRST FLOOR PLAN

A3 - 1:100 JOB NO. **PN-0391** 

PARK GREEN STAGE 2 LOTS 117 - 120

LOT 117-120 PARK GREEN AVENUE AUCKLAND

## **Fletcher** Living

JOB TITLE
PARK GREEN STAGE 2 LOTS 117 - 120

LOT 117-120 PARK GREEN AVENUE AUCKLAND

LOT 117 - FLOOR PLANS

| SCALE   | A3 - 1:100 |       | PN-0391 |
|---------|------------|-------|---------|
| DRAWN   | ZG         | SHEET | REV     |
| CHECKED | JM         | 8.4   | 07      |
| DATE    | 011110000  | 1     | 1       |

GROUND FLOOR FIRST FLOOR FIRST FLOOR

22 PARK GREEN AVENUE LOT 117

FLOOR AREA: 140 SM SITE AREA: 213 SM

PLANS MAY BE SUBJECT TO CHANGE. FLOOR AREAS INDICATED ARE APPROXIMATE ONLY

PARK GREEN STAGE 2 LOTS 117 - 120