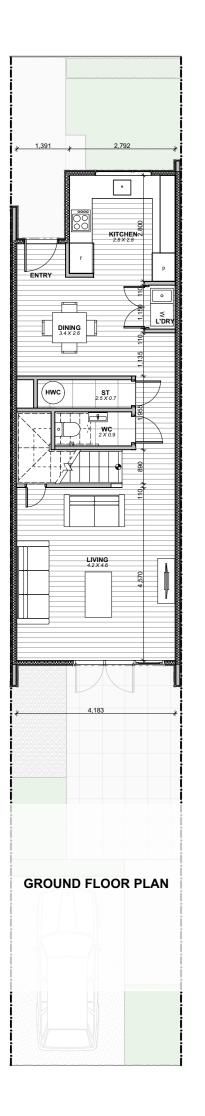

## Fletcher Living

JOB T

PARK GREEN STAGE 2 LOTS 117 - 120

LOT 117-120 PARK GREEN AVENUE AUCKLAND

DRAWING TITLE

GROUND FLOOR PLAN

| SCALE   | A3 - 1:100 | JOB NO. | PN-0391 |
|---------|------------|---------|---------|
| DRAWN   | ZG         | SHEET   | REV     |
| CHECKED | IM         | 0 4     | 0.7     |

22 PARK GREEN AVENUE LOT 117 GROUND FLOOR PLAN

FLOOR AREA: 140 SM SITE AREA: 213 SM

PLANS MAY BE SUBJECT TO CHANGE. FLOOR AREAS INDICATED ARE APPROXIMATE ONLY

07 CONTRACT DRAWINGS REV DESCRIPTION