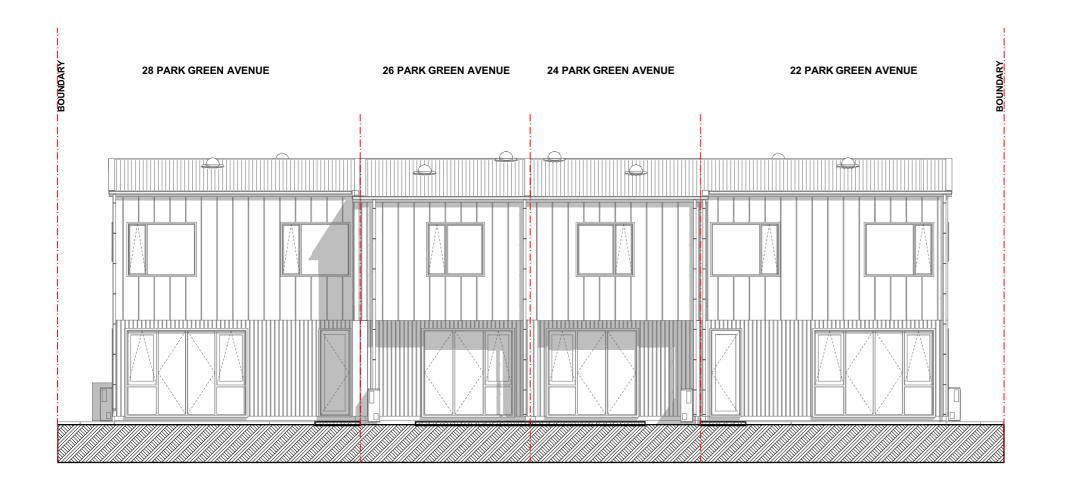

**ELEVATIONS** 

| SCALE   | A3 - 1:100 | JOB NO. | PN-0391 |
|---------|------------|---------|---------|
| DRAWN   | ZG         | SHEET   | REV     |
| CHECKED | JM         | 8.3     | 07      |
| DATE    | 0/44/0000  |         |         |

## **Fletcher Living**

PARK GREEN STAGE 2 LOTS 117 - 120

ADDRESS

LOT 117-120 PARK GREEN AVENUE
AUCKLAND

DRAWING TITLE

LOT 117 - ELEVATIONS

| SCALE   | A3 - 1:100 |       | PN-0391 |
|---------|------------|-------|---------|
| DRAWN   | ZG         | SHEET | REV     |
| CHECKED | JM         | 8.6   | 07      |
| DATE    | 011110000  |       | 1       |

DRAWING TITLE

LOT 118 - ELEVATIONS

| SCALE   | A3 - 1:100 |       | PN-0391 |
|---------|------------|-------|---------|
| DRAWN   | ZG         | SHEET | REV     |
| CHECKED | JM         | 8.10  | 07      |
| DATE    | 2/11/2023  |       |         |

# Fletcher Living

PARK GREEN STAGE 2 LOTS 117 - 120

ADDRESS

LOT 117-120 PARK GREEN AVENUE
AUCKLAND

DRAWING TITLE

LOT 119 - ELEVATIONS

| SCALE   | A3 - 1:100 | JOB NO. | PN-0391 |
|---------|------------|---------|---------|
| DRAWN   | ZG         | SHEET   | REV     |
| CHECKED | JM         | 8.14    | 07      |
| DATE    | 2/11/2023  | _       |         |

# Fletcher Living JOB TITLE PARK GREEN STAGE 2 LOTS 117 - 120

ADDRESS

LOT 117-120 PARK GREEN AVENUE
AUCKLAND

DRAWING TITLE

LOT 120 - ELEVATIONS

| SCALE   | A3 - 1:100 | JOB NO. | PN-0391 |
|---------|------------|---------|---------|
| DRAWN   | ZG         | SHEET   | REV     |
| CHECKED | JM         | 8.18    | 07      |
| DATE    | 2/11/2023  |         |         |