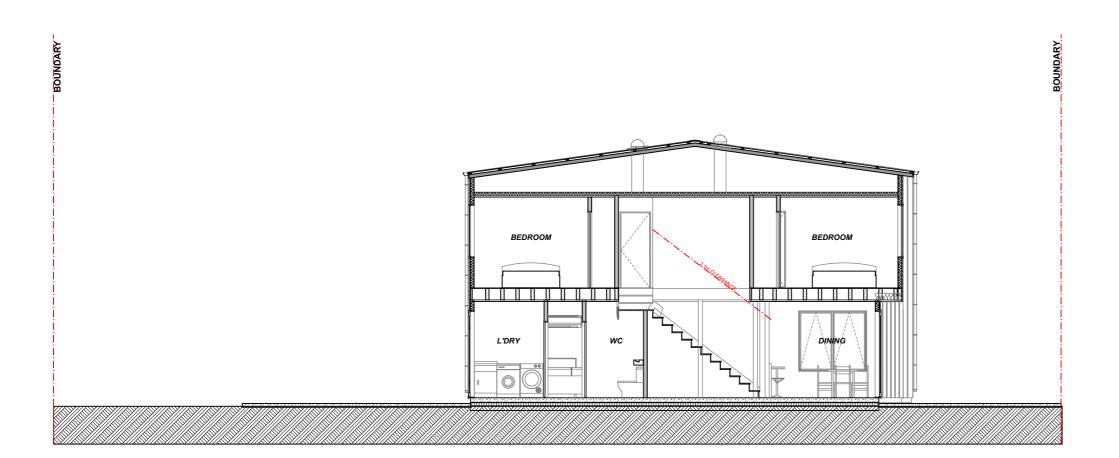

## Fletcher Living

PARK GREEN STAGE 2 LOTS 117 - 120

ADDRESS

LOT 117-120 PARK GREEN AVENUE
AUCKLAND

DRAWING TITLE

LOT 118 - SECTIONS

| SCALE   | A3 - 1:100 | JOB NO. | PN-0391 |
|---------|------------|---------|---------|
| DRAWN   | ZG         | SHEET   | REV     |
| CHECKED | JM         | 8.11    | 07      |
| DATE    | 2/11/2023  | _       |         |