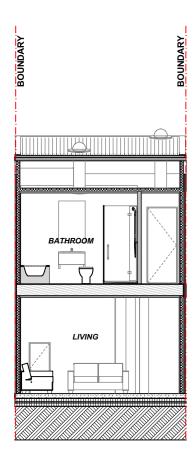

# **Fletcher Living**

PARK GREEN STAGE 2 LOTS 117 - 120

ADDRESS

LOT 117-120 PARK GREEN AVENUE
AUCKLAND

DRAWING TITLE

LOT 117 - SECTIONS

| SCALE   | A3 - 1:100 | JOB NO. | PN-0391 |
|---------|------------|---------|---------|
| DRAWN   | ZG         | SHEET   | REV     |
| CHECKED | JM         | 8.7     | 07      |
| DATE    | 2/11/2023  |         |         |