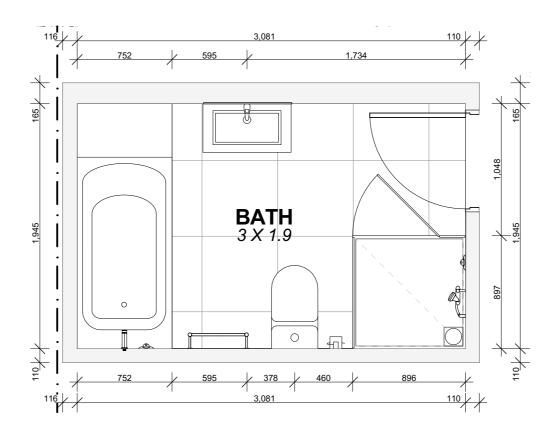

LOT 117-120 PARK GREEN AVENUE

AUCKLAND

DRAWING TITLE

LOT 118 - BATHROOM LAYOUTS

| SCALE   | A3 - 1:30 |       | PN-0391 |
|---------|-----------|-------|---------|
| DRAWN   | ZG        | SHEET | REV     |
| CHECKED | JM        | 8.9   | 07      |
| DATE    | 2/11/2023 |       |         |