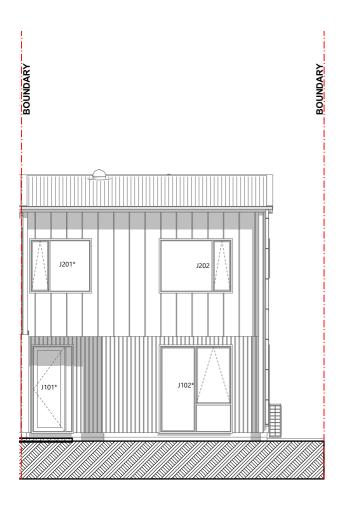

## **Fletcher Living**

PARK GREEN STAGE 2 LOTS 117 - 120

ADDRESS

LOT 117-120 PARK GREEN AVENUE
AUCKLAND

DRAWING TITLE

LOT 117 - ELEVATIONS

| SCALE   | A3 - 1:100 |       | PN-0391 |
|---------|------------|-------|---------|
| DRAWN   | ZG         | SHEET | REV     |
| CHECKED | JM         | 8.6   | 07      |
| DATE    | 011110000  |       | 1       |

DRAWING TITLE

LOT 118 - ELEVATIONS

| SCALE   | A3 - 1:100 |       | PN-0391 |
|---------|------------|-------|---------|
| DRAWN   | ZG         | SHEET | REV     |
| CHECKED | JM         | 8.10  | 07      |
| DATE    | 2/11/2023  |       |         |

# Fletcher Living

PARK GREEN STAGE 2 LOTS 117 - 120

ADDRESS

LOT 117-120 PARK GREEN AVENUE
AUCKLAND

DRAWING TITLE

LOT 119 - ELEVATIONS

| SCALE   | A3 - 1:100 | JOB NO. | PN-0391 |
|---------|------------|---------|---------|
| DRAWN   | ZG         | SHEET   | REV     |
| CHECKED | JM         | 8.14    | 07      |
| DATE    | 2/11/2023  | _       |         |

# Fletcher Living JOB TITLE PARK GREEN STAGE 2 LOTS 117 - 120

ADDRESS

LOT 117-120 PARK GREEN AVENUE
AUCKLAND

DRAWING TITLE

LOT 120 - ELEVATIONS

| SCALE   | A3 - 1:100 | JOB NO. | PN-0391 |
|---------|------------|---------|---------|
| DRAWN   | ZG         | SHEET   | REV     |
| CHECKED | JM         | 8.18    | 07      |
| DATE    | 2/11/2023  |         |         |