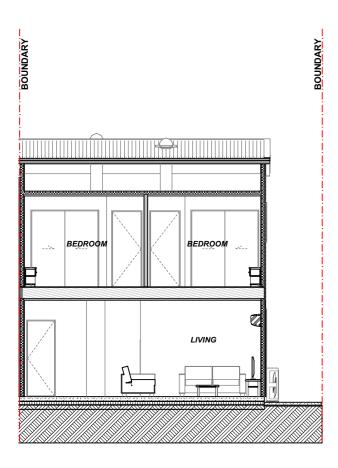

# **Fletcher Living**

PARK GREEN STAGE 2 LOTS 117 - 120

ADDRESS

LOT 117-120 PARK GREEN AVENUE
AUCKLAND

DRAWING TITLE

LOT 117 - SECTIONS

| SCALE   | A3 - 1:100 | JOB NO. | PN-0391 |
|---------|------------|---------|---------|
| DRAWN   | ZG         | SHEET   | REV     |
| CHECKED | JM         | 8.7     | 07      |
| DATE    | 2/11/2023  |         |         |