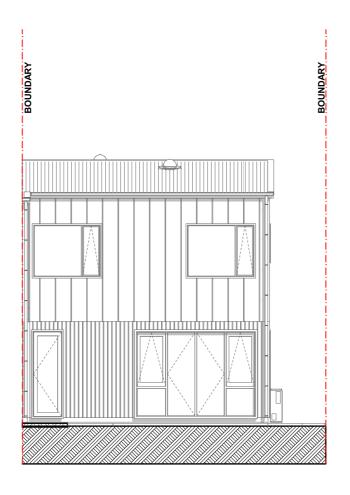

## **Fletcher Living**

PARK GREEN STAGE 2 LOTS 117 - 120

ADDRESS

LOT 117-120 PARK GREEN AVENUE
AUCKLAND

DRAWING TITLE

LOT 117 - ELEVATIONS

| SCALE   | A3 - 1:100 |       | PN-0391 |
|---------|------------|-------|---------|
| DRAWN   | ZG         | SHEET | REV     |
| CHECKED | JM         | 8.6   | 07      |
| DATE    | 011110000  |       | 1       |

FLOOR AREA: 140 SM SITE AREA: 213 SM

PLANS MAY BE SUBJECT TO CHANGE. FLOOR AREAS INDICATED ARE APPROXIMATE ONLY