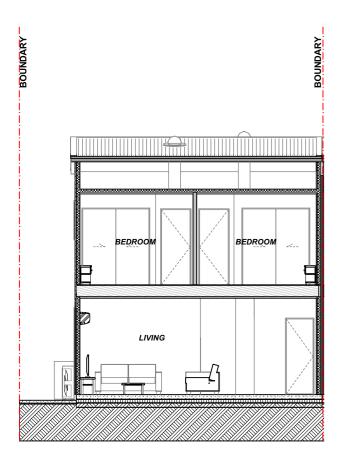

# **Fletcher Living**

PARK GREEN STAGE 2 LOTS 117 - 120

ADDRESS

LOT 117-120 PARK GREEN AVENUE
AUCKLAND

DRAWING TITLE

LOT 117 - SECTIONS

| SCALE   | A3 - 1:100 | JOB NO. | PN-0391 |
|---------|------------|---------|---------|
| DRAWN   | ZG         | SHEET   | REV     |
| CHECKED | JM         | 8.7     | 07      |
| DATE    | 2/11/2023  |         |         |