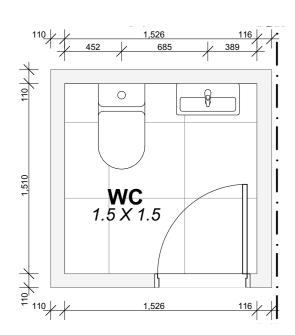

LOT 117-120 PARK GREEN AVENUE AUCKLAND

DRAWING TITLE

LOT 117 - BATHROOM LAYOUTS

| SCALE   | A3 - 1:30, 1:100 | JOB NO. | PN-0391 |
|---------|------------------|---------|---------|
| DRAWN   | ZG               | SHEET   | REV     |
| CHECKED | JM               | 8.5     | 07      |
| DATE    | 2/11/2023        | 1       |         |

LOT 117-120 PARK GREEN AVENUE

AUCKLAND

DRAWING TITLE

LOT 118 - BATHROOM LAYOUTS

| SCALE   | A3 - 1:30 |       | PN-0391 |
|---------|-----------|-------|---------|
| DRAWN   | ZG        | SHEET | REV     |
| CHECKED | JM        | 8.9   | 07      |
| DATE    | 2/11/2023 |       |         |

LOT 117-120 PARK GREEN AVENUE
AUCKLAND

DRAWING TITLE

LOT 119 - BATHROOM LAYOUTS

| SCALE   | A3 - 1:30 | JOB NO. | PN-0391 |
|---------|-----------|---------|---------|
| DRAWN   | ZG        | SHEET   | REV     |
| CHECKED | JM        | 8.13    | 07      |
| DATE    | 2/11/2023 |         |         |

## Fletcher Living

PARK GREEN STAGE 2 LOTS 117 - 120

LOT 117-120 PARK GREEN AVENUE AUCKLAND

LOT 120 - BATHROOM LAYOUTS

| SCALE.  | A3 - 1:30, 1:100 | IOR NO | DN 0204 |
|---------|------------------|--------|---------|
| 00,122  |                  |        | PN-0391 |
| DRAWN   | ZG               | SHEET  | REV     |
| CHECKED | JM               | 8.17   | 07      |
| DATE    | 2/11/2023        | 1      |         |