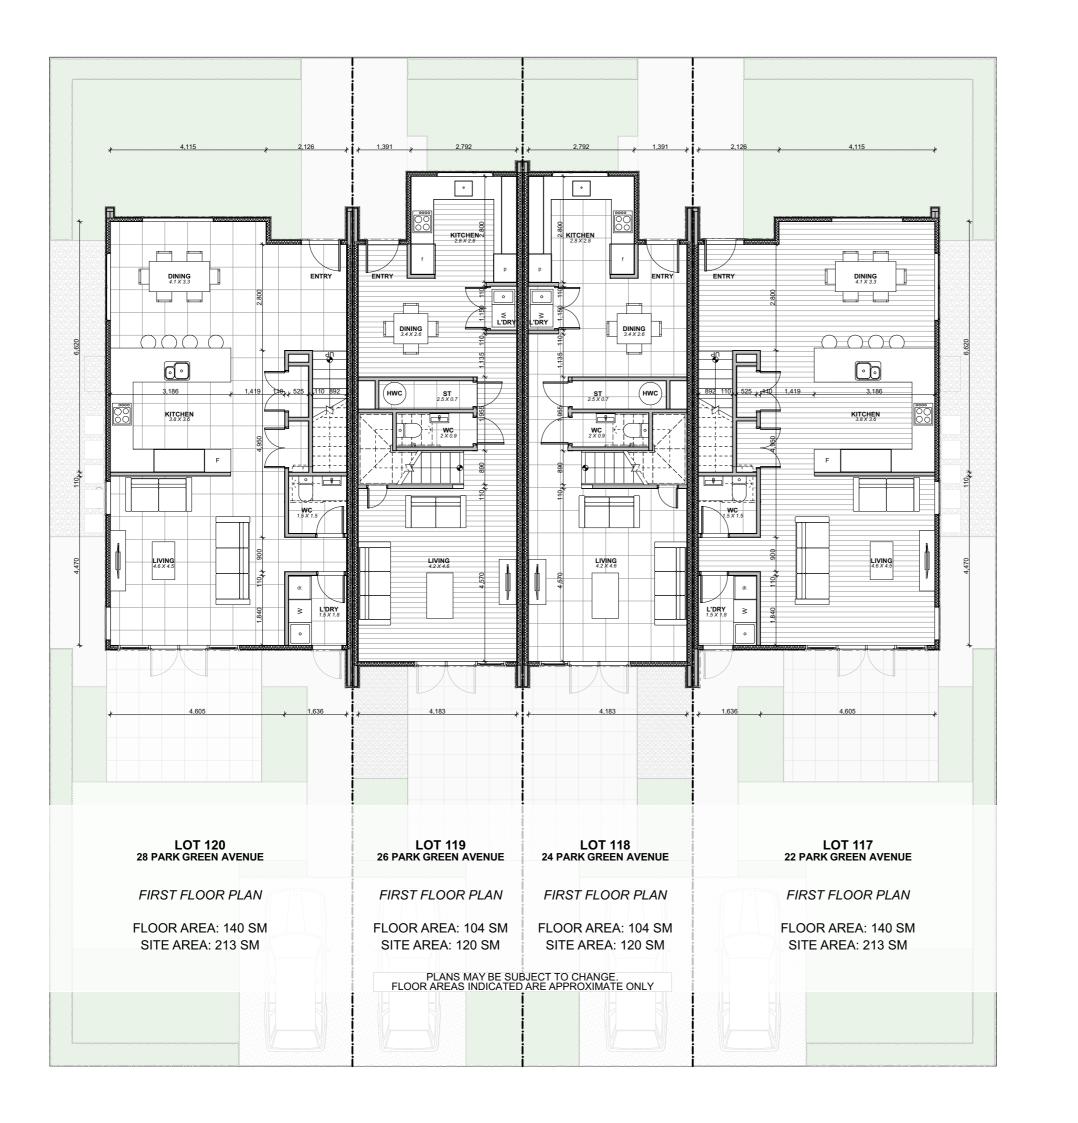

## Fletcher Living

PARK GREEN STAGE 2 LOTS 117 - 120

LOT 117-120 PARK GREEN AVENUE AUCKLAND

DRAWING TITLE FIRST FLOOR PLAN

A3 - 1:100 JOB NO. **PN-0391** 

PARK GREEN STAGE 2 LOTS 117 - 120

LOT 117-120 PARK GREEN AVENUE AUCKLAND

FLOOR AREA: 140 SM SITE AREA: 213 SM

PLANS MAY BE SUBJECT TO CHANGE. FLOOR AREAS INDICATED ARE APPROXIMATE ONLY

FLOOR AREA: 104 SM SITE AREA: 120 SM

PLANS MAY BE SUBJECT TO CHANGE. FLOOR AREAS INDICATED ARE APPROXIMATE ONLY

Fletcher Living

PARK GREEN STAGE 2 LOTS 117 - 120

ADDRESS

LOT 117-120 PARK GREEN AVENUE
AUCKLAND

FLOOR AREA: 104 SM SITE AREA: 120 SM

PLANS MAY BE SUBJECT TO CHANGE. FLOOR AREAS INDICATED ARE APPROXIMATE ONLY

07 CONTRACT DRAWINGS REV DESCRIPTION

FLOOR AREA: 104 SM SITE AREA: 120 SM

PLANS MAY BE SUBJECT TO CHANGE. FLOOR AREAS INDICATED ARE APPROXIMATE ONLY