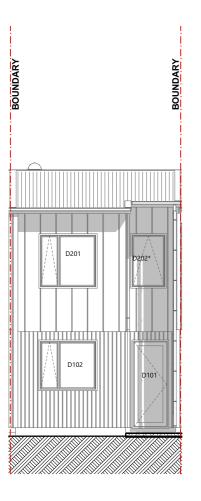

## **Fletcher Living**

PARK GREEN STAGE 2 LOTS 117 - 120

ADDRESS

LOT 117-120 PARK GREEN AVENUE
AUCKLAND

DRAWING TITLE

LOT 117 - ELEVATIONS

| SCALE   | A3 - 1:100 |       | PN-0391 |
|---------|------------|-------|---------|
| DRAWN   | ZG         | SHEET | REV     |
| CHECKED | JM         | 8.6   | 07      |
| DATE    | 011110000  |       | 1       |