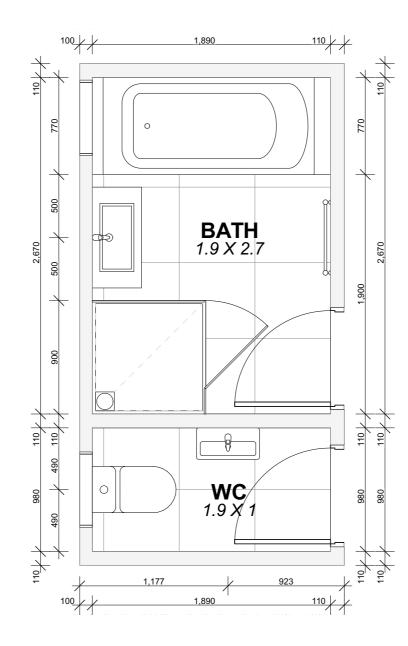

LOT 117-120 PARK GREEN AVENUE AUCKLAND

DRAWING TITLE

LOT 117 - BATHROOM LAYOUTS

| SCALE   | A3 - 1:30, 1:100 | JOB NO. | PN-0391 |
|---------|------------------|---------|---------|
| DRAWN   | ZG               | SHEET   | REV     |
| CHECKED | JM               | 8.5     | 07      |
| DATE    | 2/11/2023        | 1       |         |

LOT 117-120 PARK GREEN AVENUE

AUCKLAND

DRAWING TITLE

LOT 118 - BATHROOM LAYOUTS

| SCALE   | A3 - 1:30 |       | PN-0391 |
|---------|-----------|-------|---------|
| DRAWN   | ZG        | SHEET | REV     |
| CHECKED | JM        | 8.9   | 07      |
| DATE    | 2/11/2023 |       |         |

LOT 117-120 PARK GREEN AVENUE
AUCKLAND

DRAWING TITLE

LOT 119 - BATHROOM LAYOUTS

| SCALE   | A3 - 1:30 | JOB NO. | PN-0391 |
|---------|-----------|---------|---------|
| DRAWN   | ZG        | SHEET   | REV     |
| CHECKED | JM        | 8.13    | 07      |
| DATE    | 2/11/2023 |         |         |

## Fletcher Living

PARK GREEN STAGE 2 LOTS 117 - 120

LOT 117-120 PARK GREEN AVENUE AUCKLAND

LOT 120 - BATHROOM LAYOUTS

| SCALE.  | A3 - 1:30, 1:100 | IOR NO | DN 0204 |
|---------|------------------|--------|---------|
| 00,122  |                  |        | PN-0391 |
| DRAWN   | ZG               | SHEET  | REV     |
| CHECKED | JM               | 8.17   | 07      |
| DATE    | 2/11/2023        | 1      |         |