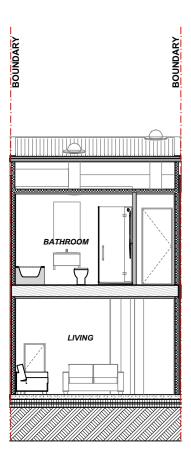

# **Fletcher Living**

PARK GREEN STAGE 2 LOTS 117 - 120

ADDRESS

LOT 117-120 PARK GREEN AVENUE
AUCKLAND

DRAWING TITLE

LOT 117 - SECTIONS

| SCALE   | A3 - 1:100 | JOB NO. | PN-0391 |
|---------|------------|---------|---------|
| DRAWN   | ZG         | SHEET   | REV     |
| CHECKED | JM         | 8.7     | 07      |
| DATE    | 2/11/2023  |         |         |

LOT 117-120 PARK GREEN AVENUE AUCKLAND

DRAWING TITLE

LOT 117 - BATHROOM LAYOUTS

| SCALE   | A3 - 1:30, 1:100 | JOB NO. | PN-0391 |
|---------|------------------|---------|---------|
| DRAWN   | ZG               | SHEET   | REV     |
| CHECKED | JM               | 8.5     | 07      |
| DATE    | 2/11/2023        | 1       |         |