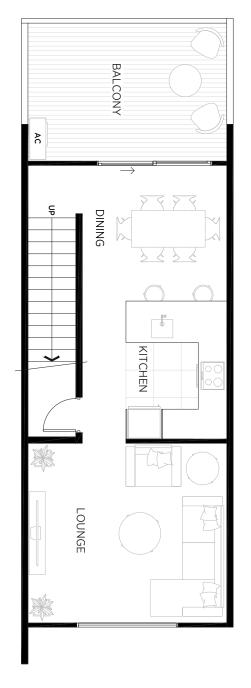

## **Unit PU3**

1 Car Park

Floor Area: 95.1m<sup>2</sup>
Patio/Balcony: 12.8m<sup>2</sup>
Total Area: 107.9m<sup>2</sup>

## 4 Kaokao Lane, Māngere

The specifications, details and information (including size and layout) set out in the unit plan are indicative only and may be subject to change. The area of the unit is measured from the external face of the external walls to the centreline of any shared walls and to the finished surface of walls shared with common facilities (eg risers) and common areas. (Note: This measurement is in accordance with the Property Council's Guide for the Measurement of Residential Properties).