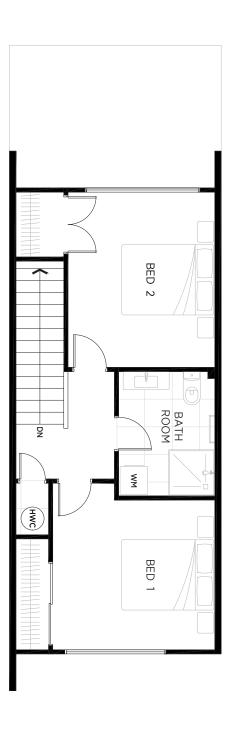

## **Unit PU3**

1 Car Park

Floor Area: 95.1m<sup>2</sup>
Patio/Balcony: 12.8m<sup>2</sup>
Total Area: 107.9m<sup>2</sup>

## 4 Kaokao Lane, Māngere

The specifications, details and information (including size and layout) set out in the unit plan are indicative only and may be subject to change. The area of the unit is measured from the external face of the external walls to the centreline of any shared walls and to the finished surface of walls shared with common facilities (eg risers) and common areas. (Note: This measurement is in accordance with the Property Council's Guide for the Measurement of Residential Properties).