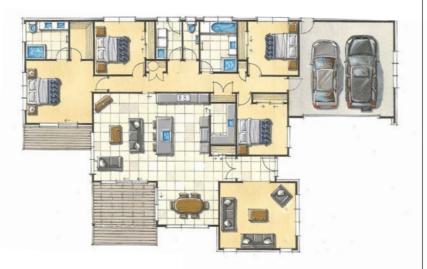

## **Lot 146 25 Mahutonga Ave**\$1,239,000

**占**4 从2 **台**2

There's something special about this 240m² home that sits on a generous 800m² section. From the entrance you will be impressed with the feeling of space with a burst of light enticing you to see more.

The fabulous designer island-style kitchen has the added bonus of a Butler's pantry that any chef would love. Plus, with the extension of the living area to the north facing, generously sized outdoor deck, this home will provide a lovely sanctuary for family time and entertaining.

#### Home features include:

- 2.7m stud height throughout the home
- Separate formal lounge & laundry
- Under tile heating to bathrooms & kitchen
- Quality Fisher & Paykel appliances
- Double glazing to all living areas
- Heat pump
- Central vacuum
- Security system
- Recessed LED lighting
- Wardrobe organizers to bedrooms
- 10 year Master Build Guarantee