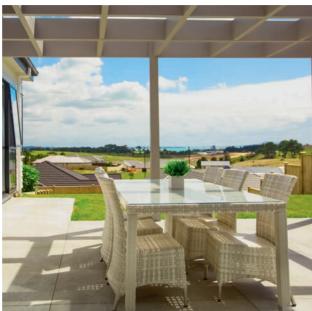

Easy indoor/outdoor flow draws you to a beautiful open space with plenty of room for intimate al fresco dining or entertaining. The sleek, well equipped island kitchen is an entertainers dream and will tempt the most discerning of cooks whilst also serving as the hub of the home.

The fabulous designer island-style kitchen has the added bonus of a Butler's pantry that any chef would love. Plus, with the extension of the living area to the north facing, generously sized outdoor deck, this home will provide a lovely sanctuary for family time and entertaining.