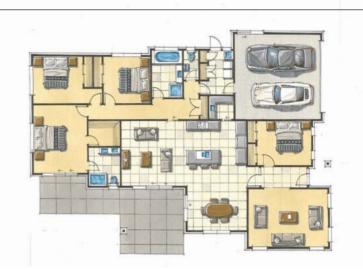

## **Lot 111 4 Kaiawa Street**\$1,245,000

**⊨**4 **≜**2 **⊜**2

Experience a relaxed pace of life in this stunning 239m² home set on a 922m² site. With instant street appeal featuring schist and painted brick you will be proud to call this home yours.

Easy indoor/outdoor flow draws you to a beautiful open space with plenty of room for intimate al fresco dining or entertaining. The sleek, well equipped island kitchen is an entertainers dream and will tempt the most discerning of cooks whilst also serving as the hub of the home.

#### Home features include:

- 2.7m stud height throughout the home
- Separate formal lounge & laundry
- Under tile heating to bathrooms & kitchen
- Quality Fisher & Paykel appliances
- Double glazing to all living areas
- Heat pump
- Central vacuum
- Security system
- Recessed LED lighting
- Wardrobe organizers to bedrooms
- 10 year Master Build Guarantee