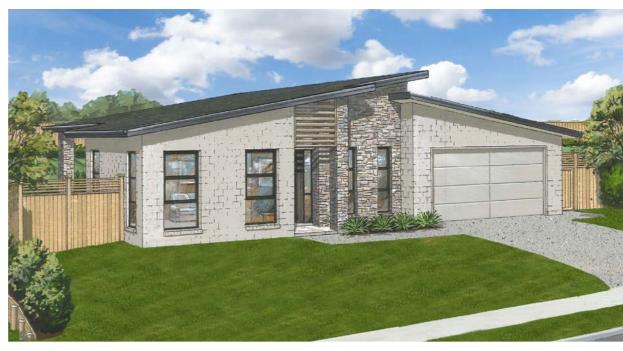

## **Lot 111 4 Kaiawa Street**\$1,245,000

**⊨**4 **≜**2 **⊜**2

Experience a relaxed pace of life in this stunning 239m² home set on a 922m² site. With instant street appeal featuring schist and painted brick you will be proud to call this home yours.

Easy indoor/outdoor flow draws you to a beautiful open space with plenty of room for intimate al fresco dining or entertaining. The sleek, well equipped island kitchen is an entertainers dream and will tempt the most discerning of cooks whilst also serving as the hub of the home.

#### Home features include:

- 2.7m stud height throughout the home
- Separate formal lounge & laundry
- Under tile heating to bathrooms & kitchen
- Quality Fisher & Paykel appliances
- Double glazing to all living areas
- Heat pump
- Central vacuum
- Security system
- Recessed LED lighting
- Wardrobe organizers to bedrooms
- 10 year Master Build Guarantee