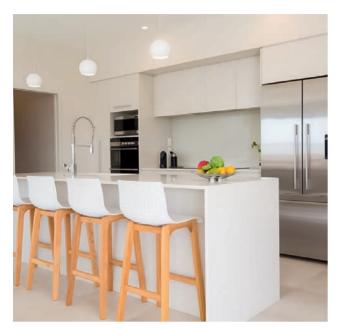

Easy indoor/outdoor flow draws you to a beautiful open space with plenty of room for intimate al fresco dining or entertaining. The sleek, well equipped island kitchen is an entertainers dream and will tempt the most discerning of cooks whilst also serving as the hub of the home.

The fabulous designer island-style kitchen has the added bonus of a Butler's pantry that any chef would love. Plus, with the extension of the living area to the north facing, generously sized outdoor deck, this home will provide a lovely sanctuary for family time and entertaining.