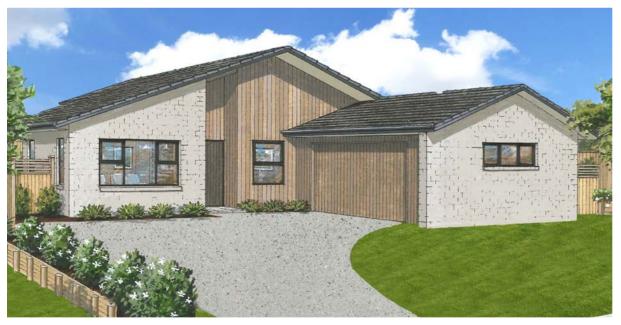

## **Lot 146 25 Mahutonga Ave**\$1,239,000

**占**4 从2 **台**2

There's something special about this 240m² home that sits on a generous 800m² section. From the entrance you will be impressed with the feeling of space with a burst of light enticing you to see more.

The fabulous designer island-style kitchen has the added bonus of a Butler's pantry that any chef would love. Plus, with the extension of the living area to the north facing, generously sized outdoor deck, this home will provide a lovely sanctuary for family time and entertaining.

#### Home features include:

- 2.7m stud height throughout the home
- Separate formal lounge & laundry
- Under tile heating to bathrooms & kitchen
- Quality Fisher & Paykel appliances
- Double glazing to all living areas
- Heat pump
- Central vacuum
- Security system
- Recessed LED lighting
- Wardrobe organizers to bedrooms
- 10 year Master Build Guarantee